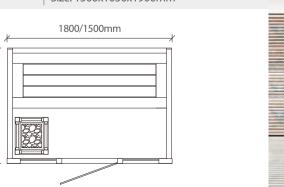

WS-1607SR | Size: 1200x1050x1900mm

WS-1703SR | Size: 1500x1050x2000mm

WS-1704SR | Size: 2000x1500x2100mm

WS-1701SR | Size: 1000x1000x2000mm

WS-1702SR | Size: 1200x1050x2000mm

WS-1709 | Size: 1800x1500x2100mm