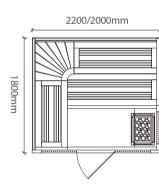

WS-1509 | Size: 1500x1050x2000mm Size: 1200x1050x2000mm

WS-1389

Size: 2200x1200x2100mm Size: 2000x1200x2100mm Size: 2000x1000x2100mm

2200/2000mm

Size: 4000x3000x2200mm Size: 3000x3000x2200mm

WS-1406 | Size: 2200x1700x2100mm Size: 2000x1700x2100mm