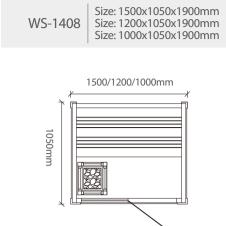

WS-1607SR | Size: 1200x1050x1900mm

WS-1703SR | Size: 1500x1050x2000mm

WS-1704SR | Size: 2000x1500x2100mm

WS-1701SR | Size: 1000x1000x2000mm

WS-1702SR | Size: 1200x1050x2000mm

WS-1709 | Size: 1800x1500x2100mm