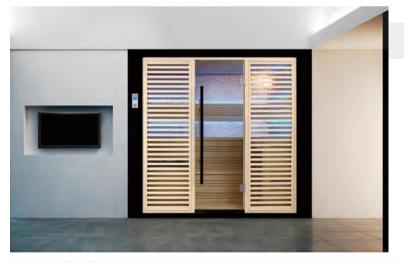

WS-YL07 | Size: 1800x1000x1900mm Size: 1500x1000x1900mm

WS-YL08 | Size: 1800x1000x1900mm Size: 1500x1000x1900mm

WS-YL12 Size: 2200x1700x2100mm Size: 2000x1700x2100mm Size: 1800x1700x2100mm

WS-YL13 Size: 2200x1700x2100mm Size: 2000x1700x2100mm Size: 1800x1700x2100mm