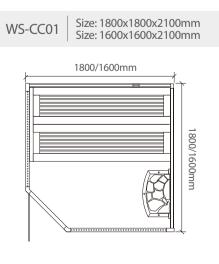

## Welcome to ultimate sauna world

WS-CC03 Size: 1800x1200x1900mm Size: 1500x1200x1900mm Size: 1200x1200x1900mm

WS-CC04 Size: 1800x1200x1900mm Size: 1500x1200x1900mm Size: 1200x1200x1900mm

WS-CC05 | Size: 1800x1800x2100mm