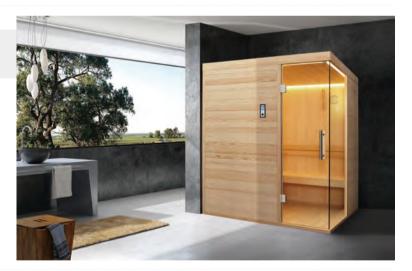

## Welcome to ultimate sauna world

WS-CC03 Size: 1800x1200x1900mm Size: 1500x1200x1900mm Size: 1200x1200x1900mm

WS-CC04 Size: 1800x1200x1900mm Size: 1500x1200x1900mm Size: 1200x1200x1900mm

WS-CC05 | Size: 1800x1800x2100mm