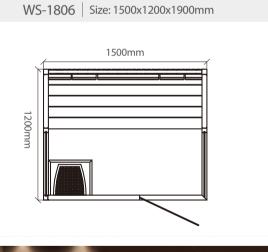

WS-1902 | Size: 2200x2200x2100mm Size: 2000x2000x2100mm

WS-1807 | Size: 1500x1000x1900mm

WS-1806 | Size: 1200x1200x1900mm

WS-1806 | Size: 1800x1200x1900mm

WS-1809 Size: 1500x1000x1900mm Size: 1200x1000x1900mm Size: 1000x1000x1900mm