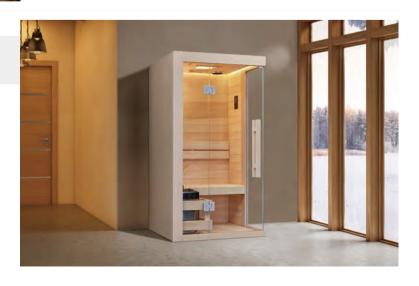

4: Cultured stone is not endowed with specific culture concept. As a matter of fact, the mentality Which people return to nature in the decorated structure give expression to a life culture.

The reasons to be perfect sauna rooms





## Welcome to ultimate sauna world













WS-CC03 Size: 1800x1200x1900mm Size: 1500x1200x1900mm Size: 1200x1200x1900mm



WS-CC04 Size: 1800x1200x1900mm Size: 1500x1200x1900mm Size: 1200x1200x1900mm







WS-CC05 | Size: 1800x1800x2100mm





WS-YL01

Size: 1500x1000x1900mm Size: 1200x1000x1900mm Size: 1000x1000x1900mm





WS-YL02 Size: 1500x1000x1900mm Size: 1200x1000x1900mm Size: 1000x1000x1900mm







Size: 1500x1000x1900mm Size: 1200x1000x1900mm Size: 1000x1000x1900mm





Size: 1500x1000x1900mm Size: 1200x1000x1900mm Size: 1000x1000x1900mm







WS-YL05 Size: 1500x1000x1900mm Size: 1200x1000x1900mm Size: 1000x1000x1900mm



WS-YL06 Size: 1500x1000x1900mm Size: 1200x1000x1900mm Size: 1000x1000x1900mm





WS-YL07 | Size: 1800x1000x1900mm Size: 1500x1000x1900mm





WS-YL08 | Size: 1800x1000x1900mm Size: 1500x1000x1900mm















WS-YL12 Size: 2200x1700x2100mm Size: 2000x1700x2100mm Size: 1800x1700x2100mm





WS-YL13 Size: 2200x1700x2100mm Size: 2000x1700x2100mm Size: 1800x1700x2100mm







WS-YL10 Size: 2200x1700x2100mm Size: 2000x1700x2100mm Size: 1800x1700x2100mm



WS-YL14 Size: 2200x2200x2100mm Size: 2000x2000x2100mm Size: 1800x1800x2100mm





WS-YL11 Size: 2200x1700x2100mm Size: 2000x1700x2100mm Size: 1800x1700x2100mm





WS-YL15 Size: 2200x2200x2100mm Size: 2000x2000x2100mm Size: 1800x1800x2100mm











Saun