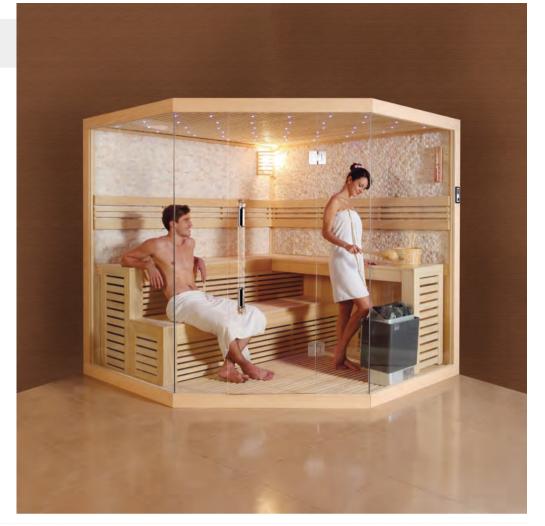

#### Perfect Sauna room craft

Covers an area of 30,000 square meters, choose world top natural wood, adopts the international advanced production equipment, grasp the core of the sauna manufacturing process, control the products strictly. We pursue perfect on every step from material to finished products, and to ensure every sauna room with perfect quality.

WS-YL15 Size: 2200x2200x2100mm Size: 2000x2000x2100mm Size: 1800x1800x2100mm

Sauna relax us,enjoy the good time with friends and relatives,or relax alone. Your life will become joyful since the moment you having **our** sauna rooms.