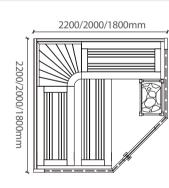

WS-YL07 | Size: 1800x1000x1900mm Size: 1500x1000x1900mm

WS-YL08 | Size: 1800x1000x1900mm Size: 1500x1000x1900mm

WS-YL12 Size: 2200x1700x2100mm Size: 2000x1700x2100mm Size: 1800x1700x2100mm

WS-YL13 Size: 2200x1700x2100mm Size: 2000x1700x2100mm Size: 1800x1700x2100mm