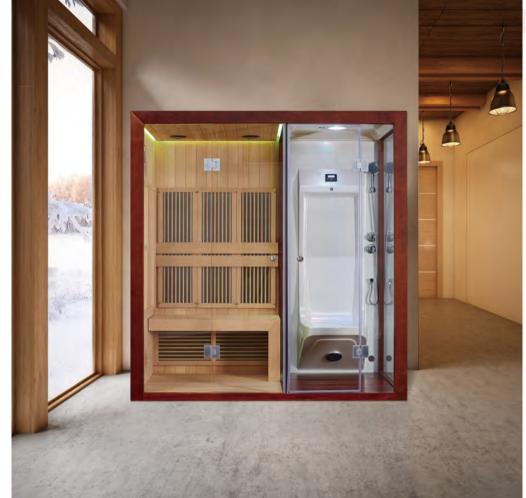

WS-YL15 Size: 2200x2200x2100mm Size: 2000x2000x2100mm Size: 1800x1800x2100mm

Sauna relax us,enjoy the good time with friends and relatives,or relax alone. Your life will become joyful since the moment you having **our** sauna rooms.