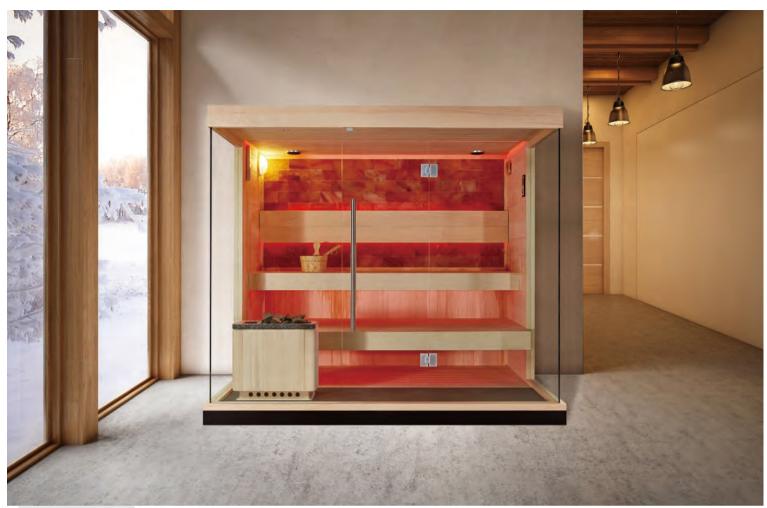

WS-1902 | Size: 2200x2200x2100mm Size: 2000x2000x2100mm

WS-1807 | Size: 1500x1000x1900mm

WS-1806 | Size: 1200x1200x1900mm

WS-1806 | Size: 1800x1200x1900mm

WS-1809 Size: 1500x1000x1900mm Size: 1200x1000x1900mm Size: 1000x1000x1900mm