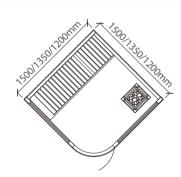

WS-1219 Size: 1600x1600x1900mm Size: 1400x1400x1900mm Size: 1200x1200x1900mm

WS-1210 Size: 1500x1500x1900mm Size: 1350x1350x1900mm Size: 1200x1200x1900mm

Size: 2200x2200x2100mm Size: 2000x2000x2100mm Size: 1800x1800x2100mm WS-1221