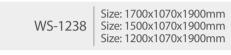

WS-1236 Size: 2000x1200x1900mm Size: 1800x1070x1900mm Size: 1500x1070x1900mm 2000/1800/1500mm

WS-1232 Size: 2200x1700x2100mm Size: 2000x1700x2100mm Size: 1800x1700x2100mm

Size: 1500x1100x1900mm Size: 1200x1100x1900mm Size: 1000x1100x1900mm WS-1239