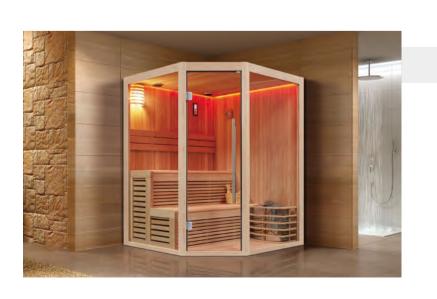

JOY IS NATURE HUMANITY. WHEN U SIT IN THE STEAMY SAUNA ROOM, JOY WILL COME INSIDE YOUR HEART ENDLESS SAUNAROOM,

WS-YL15 Size: 2200x2200x2100mm Size: 2000x2000x2100mm Size: 1800x1800x2100mm

Sauna relax us,enjoy the good time with friends and relatives,or relax alone. Your life will become joyful since the moment you having **our** sauna rooms.