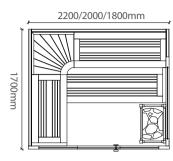

WS-YL07 | Size: 1800x1000x1900mm Size: 1500x1000x1900mm

WS-YL08 | Size: 1800x1000x1900mm Size: 1500x1000x1900mm

WS-YL12 Size: 2200x1700x2100mm Size: 2000x1700x2100mm Size: 1800x1700x2100mm

WS-YL13 Size: 2200x1700x2100mm Size: 2000x1700x2100mm Size: 1800x1700x2100mm

WS-YL10 Size: 2200x1700x2100mm Size: 2000x1700x2100mm Size: 1800x1700x2100mm

WS-YL14 Size: 2200x2200x2100mm Size: 2000x2000x2100mm Size: 1800x1800x2100mm

WS-YL11 Size: 2200x1700x2100mm Size: 2000x1700x2100mm Size: 1800x1700x2100mm