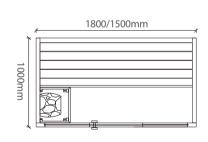

WS-1414 Size: 1500x1050x1900mm Size: 1200x1050x1900mm Size: 1000x1050x1900mm

1500/1200/1000mm

WS-1101 Size: 2200x2200x2100mm Size: 2000x2000x2100mm Size: 1800x1800x2100mm

WS-1102S | Size: 2200x2000x2100mm Size: 2000x1700x2100mm Size: 1800x1500x2100mm

WS-1102 Size: 2200x2000x2100mm Size: 2000x1700x2100mm Size: 1800x1500x2100mm

WS-1103S Size: 1800x1050x1900mm Size: 1500x1050x1900mm Size: 1200x1050x1900mm

WS-1103 Size: 1800x1050x1900mm Size: 1500x1050x1900mm Size: 1200x1050x1900mm