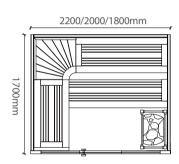

WS-YL07 | Size: 1800x1000x1900mm Size: 1500x1000x1900mm

WS-YL08 | Size: 1800x1000x1900mm Size: 1500x1000x1900mm

WS-YL12 Size: 2200x1700x2100mm Size: 2000x1700x2100mm Size: 1800x1700x2100mm

WS-YL13 Size: 2200x1700x2100mm Size: 2000x1700x2100mm Size: 1800x1700x2100mm

WS-YL10 Size: 2200x1700x2100mm Size: 2000x1700x2100mm Size: 1800x1700x2100mm

WS-YL14 Size: 2200x2200x2100mm Size: 2000x2000x2100mm Size: 1800x1800x2100mm

WS-YL11 Size: 2200x1700x2100mm Size: 2000x1700x2100mm Size: 1800x1700x2100mm