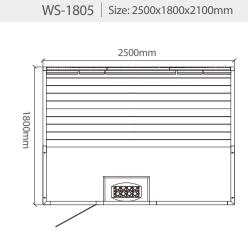

WS-1902 | Size: 2200x2200x2100mm Size: 2000x2000x2100mm

WS-1807 | Size: 1500x1000x1900mm

WS-1806 | Size: 1200x1200x1900mm

WS-1806 | Size: 1800x1200x1900mm

WS-1809 Size: 1500x1000x1900mm Size: 1200x1000x1900mm Size: 1000x1000x1900mm