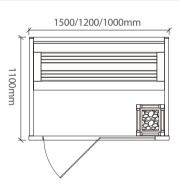

WS-1403 | Size: 2200x2200x2100mm Size: 2000x2000x2100mm

WS-1411 | Size: 1700x1050x1900mm | Size: 1500x1050x1900mm

WS-1413 | Size: 1700x1050x1900mm Size: 1500x1050x1900mm

1500/1200/1000mm

WS-1410 Size: 1500x1050x1900mm Size: 1200x1050x1900mm Size: 1000x1050x1900mm

WS-1414 Size: 1500x1050x1900mm Size: 1200x1050x1900mm Size: 1000x1050x1900mm

1500/1200/1000mm

WS-1101 Size: 2200x2200x2100mm Size: 2000x2000x2100mm Size: 1800x1800x2100mm

WS-1102S | Size: 2200x2000x2100mm Size: 2000x1700x2100mm Size: 1800x1500x2100mm