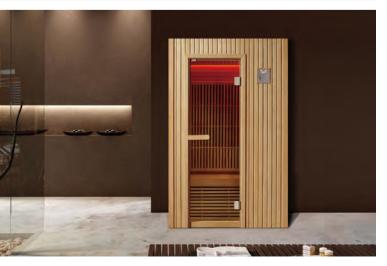

WS-1600SR | Size: 2000x1000x2100mm

WS-1817 | Size: 1800x1800x2100mm

WS-1606SR | Size: 1000x1000x1900mm

WS-1604SR | Size:1000x1000x1900mm

WS-1603SN | Size: 1500x1000x1900mm

WS-1603SR | Size: 1500x1000x1900mm

WS-1607SR | Size: 1200x1050x1900mm

WS-1703SR | Size: 1500x1050x2000mm

WS-1704SR | Size: 2000x1500x2100mm

WS-1701SR | Size: 1000x1000x2000mm

WS-1702SR | Size: 1200x1050x2000mm

WS-1709 | Size: 1800x1500x2100mm