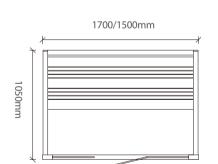

WS-1403 | Size: 2200x2200x2100mm Size: 2000x2000x2100mm

WS-1411 | Size: 1700x1050x1900mm | Size: 1500x1050x1900mm

WS-1413 | Size: 1700x1050x1900mm Size: 1500x1050x1900mm

1500/1200/1000mm

WS-1410 Size: 1500x1050x1900mm Size: 1200x1050x1900mm Size: 1000x1050x1900mm