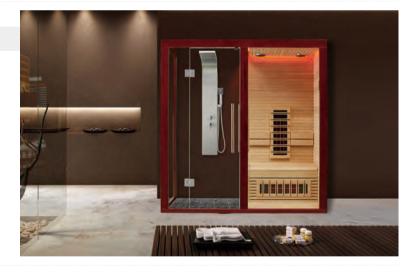

: 2200x1700x2100mm Size: 2000x1700x2100mm Size: 1800x1700x2100mm



WS-YL14 Size: 2200x2200x2100mm Size: 2000x2000x2100mm Size: 1800x1800x2100mm





WS-YL11 Size: 2200x1700x2100mm Size: 2000x1700x2100mm Size: 1800x1700x2100mm





WS-YL15 Size: 2200x2200x2100mm Size: 2000x2000x2100mm Size: 1800x1800x2100mm











Sauna relax us,enjoy the good time with friends and relatives,or relax alone. Your life will become joyful since the moment you having **our** sauna rooms.

WS-1902 | Size: 2200x2200x2100mm Size: 2000x2000x2100mm













































WS-1807 | Size: 1500x1000x1900mm





WS-1806 | Size: 1200x1200x1900mm

















WS-1806 | Size: 1800x1200x1900mm















WS-1809 Size: 1500x1000x1900mm Size: 1200x1000x1900mm Size: 1000x1000x1900mm





























WS-1600SR | Size: 2000x1000x2100mm















WS-1817 | Size: 1800x1800x2100mm























WS-1606SR | Size: 1000x1000x1900mm

WS-1604SR | Size:1000x1000x1900mm



WS-1603SN | Size: 1500x1000x1900mm







WS-1603SR | Size: 1500x1000x1900mm





WS-1607SR | Size: 1200x1050x1900mm

















WS-1703SR | Size: 1500x1050x2000mm

WS-1704SR | Size: 2000x1500x2100mm





WS-1701SR | Size: 1000x1000x2000mm









WS-1702SR | Size: 1200x1050x2000mm





WS-1709 | Size: 1800x1500x2100mm











WS-1503 | Size: 2200x1700x2100mm Size: 2000x1700x2100mm



Size: 2200x1700x2100mm Size: 2000x1700x2100mm WS-1504







WS-1501 | Size: 3000x3000x2200mm Size: 2500x2500x2200mm



WS-1505 | Size: 1800x1050x1900mm Size: 1500x1050x1900mm



Size: 1800x1050x1900mm Si