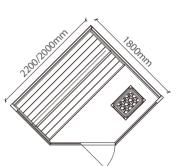

WS-1509 | Size: 1500x1050x2000mm Size: 1200x1050x2000mm

WS-1389

Size: 2200x1200x2100mm Size: 2000x1200x2100mm Size: 2000x1000x2100mm

2200/2000mm

Size: 4000x3000x2200mm Size: 3000x3000x2200mm

WS-1406 | Size: 2200x1700x2100mm Size: 2000x1700x2100mm