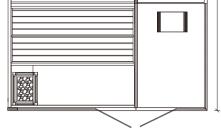

Size: 1800x1050x1900mm Size: 1500x1050x1900mm

Size: 3000x2000x2200mm Size: 2500x2000x2200mm WS-1502

WS-1388

Size: 3000x1800x2100mm Size: 2500x1800x2100mm Size: 2200x1200x2100mm Size: 2000x1200x2100mm

WS-1508 Size: 1500x1050x1900mm Size: 1200x1050x1900mm