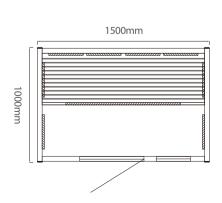

WS-YL07 | Size: 1800x1000x1900mm Size: 1500x1000x1900mm

WS-YL08 | Size: 1800x1000x1900mm Size: 1500x1000x1900mm

WS-YL12 Size: 2200x1700x2100mm Size: 2000x1700x2100mm Size: 1800x1700x2100mm

WS-YL13 Size: 2200x1700x2100mm Size: 2000x1700x2100mm Size: 1800x1700x2100mm