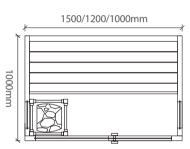

WS-1403 | Size: 2200x2200x2100mm Size: 2000x2000x2100mm

WS-1411 | Size: 1700x1050x1900mm | Size: 1500x1050x1900mm

WS-1413 | Size: 1700x1050x1900mm Size: 1500x1050x1900mm

1500/1200/1000mm

WS-1410 Size: 1500x1050x1900mm Size: 1200x1050x1900mm Size: 1000x1050x1900mm

WS-1414 Size: 1500x1050x1900mm Size: 1200x1050x1900mm Size: 1000x1050x1900mm

1500/1200/1000mm

WS-1101 Size: 2200x2200x2100mm Size: 2000x2000x2100mm Size: 1800x1800x2100mm

WS-1102S | Size: 2200x2000x2100mm Size: 2000x1700x2100mm Size: 1800x1500x2100mm