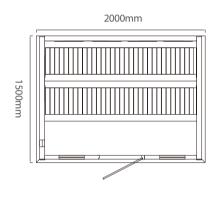

## Welcome to ultimate sauna world

WS-CC03 Size: 1800x1200x1900mm Size: 1500x1200x1900mm Size: 1200x1200x1900mm

WS-CC04 Size: 1800x1200x1900mm Size: 1500x1200x1900mm Size: 1200x1200x1900mm

WS-CC05 | Size: 1800x1800x2100mm