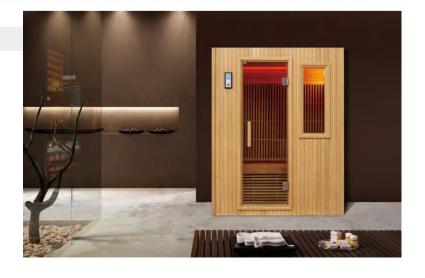

WS-YL07 | Size: 1800x1000x1900mm Size: 1500x1000x1900mm

WS-YL08 | Size: 1800x1000x1900mm Size: 1500x1000x1900mm

WS-YL12 Size: 2200x1700x2100mm Size: 2000x1700x2100mm Size: 1800x1700x2100mm

WS-YL13 Size: 2200x1700x2100mm Size: 2000x1700x2100mm Size: 1800x1700x2100mm