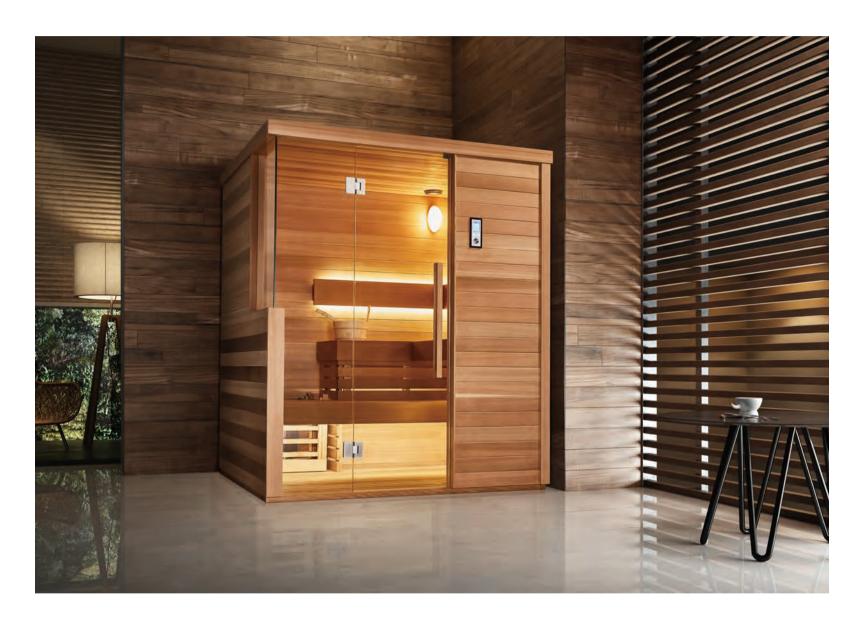

JOY IS NATURE HUMANITY. WHEN U SIT IN THE STEAMY SAUNA ROOM, JOY WILL COME INSIDE YOUR HEART ENDLESS SAUNAROOM,

#### Yellow cedar wood

Canada yellow cedar wood has the characters of Corrosion resistant, uniform color & smooth appearance. The natural smell can absorb through olfactory organs & skin, and reach nerve ystem & blood circulation, which help people relax. It is a very precious healthy wood.

#### High corrosion red cedar wood

Canada red cedar wood with the characters of soft wood, natural high corrosion & excellent stability & long life, it can used as decoration of external wall of high-end villa. I choose A level red cedar wood without wood knots to make elegant sauna rooms.

#### High end music instruments Africa white wood

Africa white wood also named Ayous wood .Place of origin is Cameroon, Republic of Gabon and other African country. This wood with the characters of uniform color, smooth plane of section, mostly used as music instruments like piano & white wood furniture . white wood is from Ayous best original country Cameroon. With its good characters, it is the best material for sauna rooms.

#### Perfect Sauna room craft

Covers an area of 30,000 square meters, choose world top natural wood, adopts the international advanced production equipment, grasp the core of the sauna manufacturing process, control the products strictly. We pursue perfect on every step from material to finished products, and to ensure every sauna room with perfect quality.