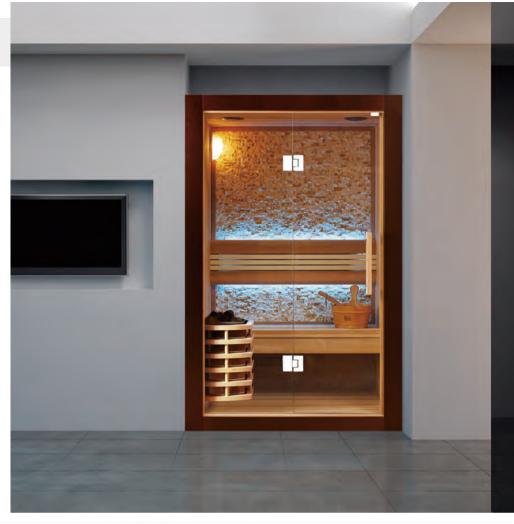

e: 2000x1700x2100mm WS-1504







WS-1501 | Size: 3000x3000x2200mm Size: 2500x2500x2200mm



WS-1505 | Size: 1800x1050x1900mm Size: 1500x1050x1900mm



Size: 1800x1050x1900mm Size: 1500x1050x1900mm







Size: 3000x2000x2200mm Size: 2500x2000x2200mm WS-1502













WS-1388



Size: 3000x1800x2100mm Size: 2500x1800x2100mm Size: 2200x1200x2100mm Size: 2000x1200x2100mm

WS-1508 Size: 1500x1050x1900mm Size: 1200x1050x1900mm





WS-1509 | Size: 1500x1050x2000mm Size: 1200x1050x2000mm



WS-1389

Size: 2200x1200x2100mm Size: 2000x1200x2100mm Size: 2000x1000x2100mm

2200/2000mm







Size: 4000x3000x2200mm Size: 3000x3000x2200mm

































WS-1406 | Size: 2200x1700x2100mm Size: 2000x1700x2100mm

WS-1403 | Size: 2200x2200x2100mm Size: 2000x2000x2100mm





















WS-1411 | Size: 1700x1050x1900mm | Size: 1500x1050x1900mm













WS-1413 | Size: 1700x1050x1900mm Size: 1500x1050x1900mm

1500/1200/1000mm

WS-1410 Size: 1500x1050x1900mm Size: 1200x1050x1900mm Size: 1000x1050x1900mm





WS-1414 Size: 1500x1050x1900mm Size: 1200x1050x1900mm Size: 1000x1050x1900mm

1500/1200/1000mm







WS-1101 Size: 2200x2200x2100mm Size: 2000x2000x2100mm Size: 1800x1800x2100mm















WS-1102S | Size: 2200x2000x2100mm Size: 2000x1700x2100mm Size: 1800x1500x2100mm







WS-1102 Size: 2200x2000x2100mm Size: 2000x1700x2100mm Size: 1800x1500x2100mm







WS-1103S Size: 1800x1050x1900mm Size: 1500x1050x1900mm Size: 1200x1050x1900mm



WS-1103 Size: 1800x1050x1900mm Size: 1500x1050x1900mm Size: 1200x1050x1900mm







WS-1201 Size: 2200x2200x2100mm Size: