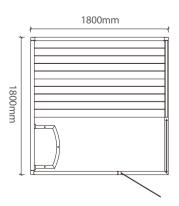

## Welcome to ultimate sauna world

WS-CC03 Size: 1800x1200x1900mm Size: 1500x1200x1900mm Size: 1200x1200x1900mm

WS-CC04 Size: 1800x1200x1900mm Size: 1500x1200x1900mm Size: 1200x1200x1900mm

WS-CC05 | Size: 1800x1800x2100mm