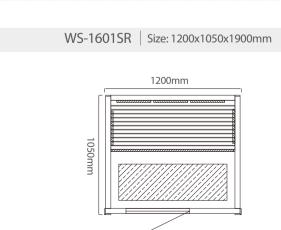

WS-1607SR | Size: 1200x1050x1900mm

WS-1703SR | Size: 1500x1050x2000mm

WS-1704SR | Size: 2000x1500x2100mm

WS-1701SR | Size: 1000x1000x2000mm

WS-1702SR | Size: 1200x1050x2000mm

WS-1709 | Size: 1800x1500x2100mm