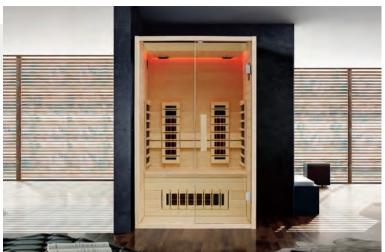

WS-YL13 Size: 2200x1700x2100mm Size: 2000x1700x2100mm Size: 1800x1700x2100mm







WS-YL10 Size: 2200x1700x2100mm Size: 2000x1700x2100mm Size: 1800x1700x2100mm



WS-YL14 Size: 2200x2200x2100mm Size: 2000x2000x2100mm Size: 1800x1800x2100mm





WS-YL11 Size: 2200x1700x2100mm Size: 2000x1700x2100mm Size: 1800x1700x2100mm





WS-YL15 Size: 2200x2200x2100mm Size: 2000x2000x2100mm Size: 1800x1800x2100mm











Sauna relax us,enjoy the good time with friends and relatives,or relax alone. Your life will become joyful since the moment you having **our** sauna rooms.

WS-1902 | Size: 2200x2200x2100mm Size: 2000x2000x2100mm













































WS-1807 | Size: 1500x1000x1900mm





WS-1806 | Size: 1200x1200x1900mm

















WS-1806 | Size: 1800x1200x1900mm















WS-1809 Size: 1500x1000x1900mm Size: 1200x1000x1900mm Size: 1000x1000x1900mm





























WS-1600SR | Size: 2000x1000x2100mm















WS-1817 | Size: 1800x1800x2100mm























WS-1606SR | Size: 1000x1000x1900mm

WS-1604SR | Size:1000x1000x1900mm



WS-1603SN | Size: 1500x1000x1900mm







WS-1603SR | Size: 1500x1000x1900mm





WS-1607SR | Size: 1200x1050x1900mm

















WS-1703SR | Size: 1500x1050x2000mm

WS-1704SR | Size: 2000x1500x2100mm





WS-1701SR | Size: 1000x1000x2000mm









WS-1702SR | Size: 1200x1050x2000mm





WS-1709 | Size: 1800x1500x2100mm











WS-1503 | Size: 2200x1700x2100mm Size: 2000x1700x2100mm



Size: 2200x1700x2100mm Size: 2000x1700x2100mm WS-1504







WS-1501 | Size: 3000x3000x2200mm Size: 2500x250