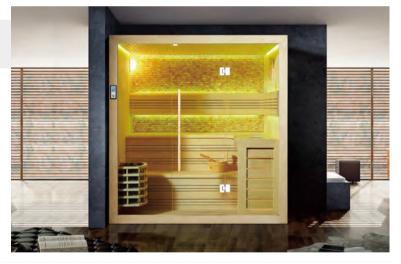

## Welcome to ultimate sauna world

WS-CC03 Size: 1800x1200x1900mm Size: 1500x1200x1900mm Size: 1200x1200x1900mm

WS-CC04 Size: 1800x1200x1900mm Size: 1500x1200x1900mm Size: 1200x1200x1900mm

WS-CC05 | Size: 1800x1800x2100mm