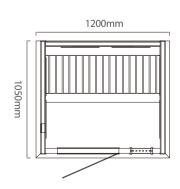

WS-1607SR | Size: 1200x1050x1900mm

WS-1703SR | Size: 1500x1050x2000mm

WS-1704SR | Size: 2000x1500x2100mm

WS-1701SR | Size: 1000x1000x2000mm

WS-1702SR | Size: 1200x1050x2000mm

WS-1709 | Size: 1800x1500x2100mm