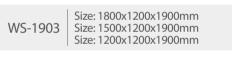

WS-1902 | Size: 2200x2200x2100mm Size: 2000x2000x2100mm

WS-1807 | Size: 1500x1000x1900mm

WS-1806 | Size: 1200x1200x1900mm

WS-1806 | Size: 1800x1200x1900mm

WS-1809 Size: 1500x1000x1900mm Size: 1200x1000x1900mm Size: 1000x1000x1900mm