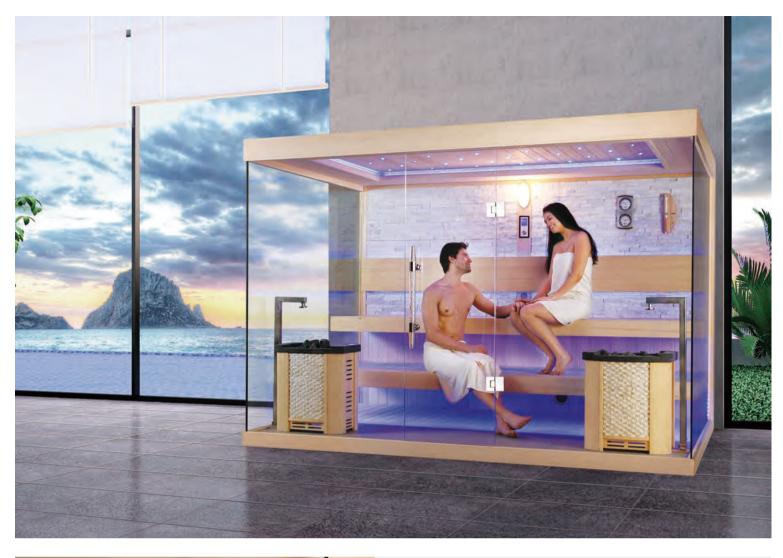

WS-YL15 Size: 2200x2200x2100mm Size: 2000x2000x2100mm Size: 1800x1800x2100mm

Sauna relax us,enjoy the good time with friends and relatives,or relax alone. Your life will become joyful since the moment you having **our** sauna rooms.