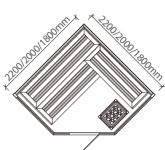

WS-YL10 Size: 2200x1700x2100mm Size: 2000x1700x2100mm Size: 1800x1700x2100mm

WS-YL14 Size: 2200x2200x2100mm Size: 2000x2000x2100mm Size: 1800x1800x2100mm

WS-YL11 Size: 2200x1700x2100mm Size: 2000x1700x2100mm Size: 1800x1700x2100mm

WS-1509 | Size: 1500x1050x2000mm Size: 1200x1050x2000mm

WS-1389

Size: 2200x1200x2100mm Size: 2000x1200x2100mm Size: 2000x1000x2100mm

2200/2000mm

Size: 4000x3000x2200mm Size: 3000x3000x2200mm

WS-1406 | Size: 2200x1700x2100mm Size: 2000x1700x2100mm