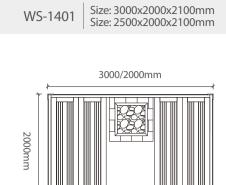

WS-1509 | Size: 1500x1050x2000mm Size: 1200x1050x2000mm

WS-1389

Size: 2200x1200x2100mm Size: 2000x1200x2100mm Size: 2000x1000x2100mm

2200/2000mm

Size: 4000x3000x2200mm Size: 3000x3000x2200mm

WS-1406 | Size: 2200x1700x2100mm Size: 2000x1700x2100mm