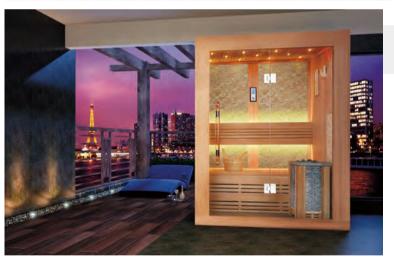

WS-YL15 Size: 2200x2200x2100mm Size: 2000x2000x2100mm Size: 1800x1800x2100mm

Sauna relax us,enjoy the good time with friends and relatives,or relax alone. Your life will become joyful since the moment you having **our** sauna rooms.