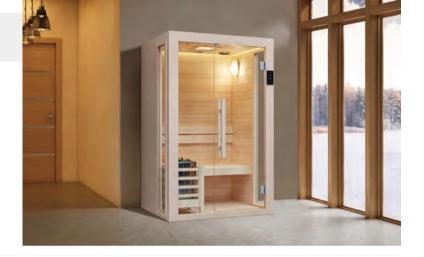

WS-1403 | Size: 2200x2200x2100mm Size: 2000x2000x2100mm

WS-1411 | Size: 1700x1050x1900mm | Size: 1500x1050x1900mm

WS-1413 | Size: 1700x1050x1900mm Size: 1500x1050x1900mm

1500/1200/1000mm

WS-1410 Size: 1500x1050x1900mm Size: 1200x1050x1900mm Size: 1000x1050x1900mm

WS-1414 Size: 1500x1050x1900mm Size: 1200x1050x1900mm Size: 1000x1050x1900mm

1500/1200/1000mm

WS-1101 Size: 2200x2200x2100mm Size: 2000x2000x2100mm Size: 1800x1800x2100mm

WS-1102S | Size: 2200x2000x2100mm Size: 2000x1700x2100mm Size: 1800x1500x2100mm