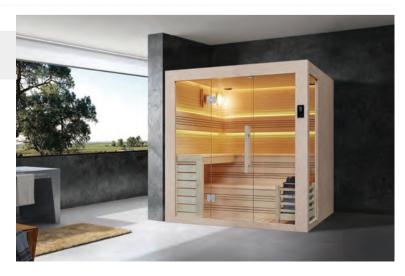

WS-YL07 | Size: 1800x1000x1900mm Size: 1500x1000x1900mm

WS-YL08 | Size: 1800x1000x1900mm Size: 1500x1000x1900mm

WS-YL12 Size: 2200x1700x2100mm Size: 2000x1700x2100mm Size: 1800x1700x2100mm

WS-YL13 Size: 2200x1700x2100mm Size: 2000x1700x2100mm Size: 1800x1700x2100mm