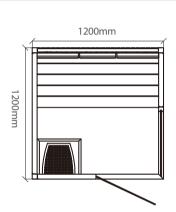

## Welcome to ultimate sauna world

WS-CC03 Size: 1800x1200x1900mm Size: 1500x1200x1900mm Size: 1200x1200x1900mm

WS-CC04 Size: 1800x1200x1900mm Size: 1500x1200x1900mm Size: 1200x1200x1900mm

WS-CC05 | Size: 1800x1800x2100mm

WS-YL01

Size: 1500x1000x1900mm Size: 1200x1000x1900mm Size: 1000x1000x1900mm

WS-YL02 Size: 1500x1000x1900mm Size: 1200x1000x1900mm Size: 1000x1000x1900mm

Size: 1500x1000x1900mm Size: 1200x1000x1900mm Size: 1000x1000x1900mm

Size: 1500x1000x1900mm Size: 1200x1000x1900mm Size: 1000x1000x1900mm

WS-YL05 Size: 1500x1000x1900mm Size: 1200x1000x1900mm Size: 1000x1000x1900mm

WS-YL06 Size: 1500x1000x1900mm Size: 1200x1000x1900mm Size: 1000x1000x1900mm

WS-YL07 | Size: 1800x1000x1900mm Size: 1500x1000x1900mm

WS-YL08 | Size: 1800x1000x1900mm Size: 1500x1000x1900mm

WS-YL12 Size: 2200x1700x2100mm Size: 2000x1700x2100mm Size: 1800x1700x2100mm

WS-YL13 Size: 2200x1700x2100mm Size: 2000x1700x2100mm Size: 1800x1700x2100mm

WS-YL10 Size: 2200x1700x2100mm Size: 2000x1700x2100mm Size: 1800x1700x2100mm

WS-YL14 Size: 2200x2200x2100mm Size: 2000x2000x2100mm Size: 1800x1800x2100mm

WS-YL11 Size: 2200x1700x2100mm Size: 2000x1700x2100mm Size: 1800x1700x2100mm

WS-YL15 Size: 2200x2200x2100mm Size: 2000x2000x2100mm Size: 1800x1800x2100mm

Sauna relax us,enjoy the good time with friends and relatives,or relax alone. Your life will become joyful since the moment you having **our** sauna rooms.