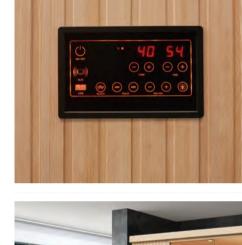

WS-1252C | Size: 1500x1100x1900mm Size: 1200x1100x1900mm Size: 1000x1100x1900mm

Naturl wood

天然文化石

handle

Touch screen control system

V051G

BC90E 9.0kW

standard accessories