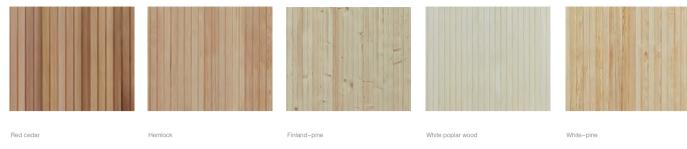

#### Yellow cedar wood

Canada yellow cedar wood has the characters of Corrosion resistant, uniform color & smooth appearance. The natural smell can absorb through olfactory organs & skin, and reach nerve ystem & blood circulation, which help people relax. It is a very precious healthy wood.

#### High corrosion red cedar wood

Canada red cedar wood with the characters of soft wood, natural high corrosion & excellent stability & long life, it can used as decoration of external wall of high-end villa. I choose A level red cedar wood without wood knots to make elegant sauna rooms.

#### High end music instruments Africa white wood

Africa white wood also named Ayous wood .Place of origin is Cameroon, Republic of Gabon and other African country. This wood with the characters of uniform color, smooth plane of section, mostly used as music instruments like piano & white wood furniture . white wood is from Ayous best original country Cameroon. With its good characters, it is the best material for sauna rooms.