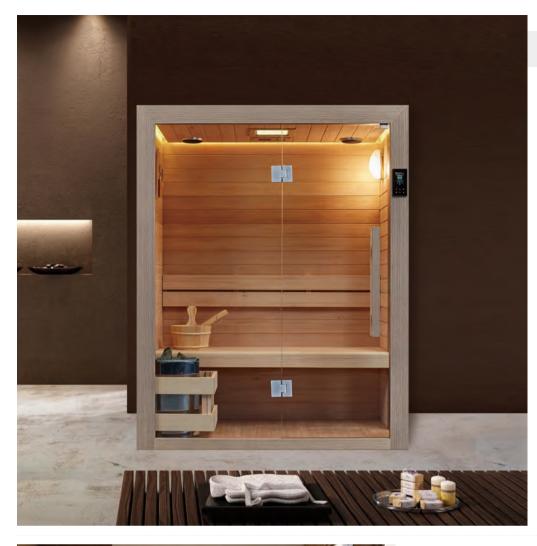

#### Perfect Sauna room craft

Covers an area of 30,000 square meters, choose world top natural wood, adopts the international advanced production equipment, grasp the core of the sauna manufacturing process, control the products strictly. We pursue perfect on every step from material to finished products, and to ensure every sauna room with perfect quality.