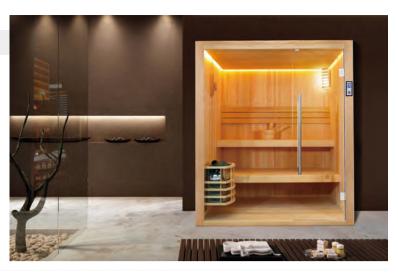

## Welcome to ultimate sauna world

WS-CC03 Size: 1800x1200x1900mm Size: 1500x1200x1900mm Size: 1200x1200x1900mm

WS-CC04 Size: 1800x1200x1900mm Size: 1500x1200x1900mm Size: 1200x1200x1900mm

WS-CC05 | Size: 1800x1800x2100mm