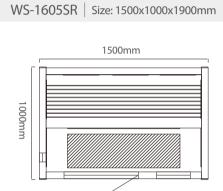

WS-1600SR | Size: 2000x1000x2100mm

WS-1817 | Size: 1800x1800x2100mm

WS-1606SR | Size: 1000x1000x1900mm

WS-1604SR | Size:1000x1000x1900mm

WS-1603SN | Size: 1500x1000x1900mm

WS-1603SR | Size: 1500x1000x1900mm