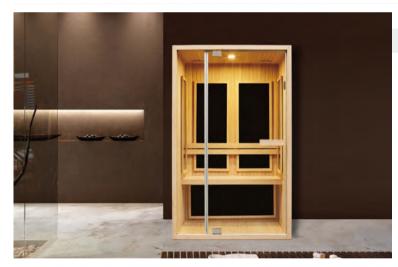

WS-YL15 Size: 2200x2200x2100mm Size: 2000x2000x2100mm Size: 1800x1800x2100mm

Sauna relax us,enjoy the good time with friends and relatives,or relax alone. Your life will become joyful since the moment you having **our** sauna rooms.