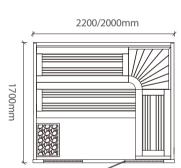

WS-1509 | Size: 1500x1050x2000mm Size: 1200x1050x2000mm

WS-1389

Size: 2200x1200x2100mm Size: 2000x1200x2100mm Size: 2000x1000x2100mm

2200/2000mm

Size: 4000x3000x2200mm Size: 3000x3000x2200mm

WS-1406 | Size: 2200x1700x2100mm Size: 2000x1700x2100mm