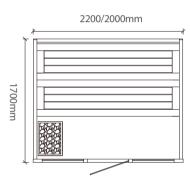

WS-1509 | Size: 1500x1050x2000mm Size: 1200x1050x2000mm

WS-1389

Size: 2200x1200x2100mm Size: 2000x1200x2100mm Size: 2000x1000x2100mm

2200/2000mm

Size: 4000x3000x2200mm Size: 3000x3000x2200mm

WS-1406 | Size: 2200x1700x2100mm Size: 2000x1700x2100mm