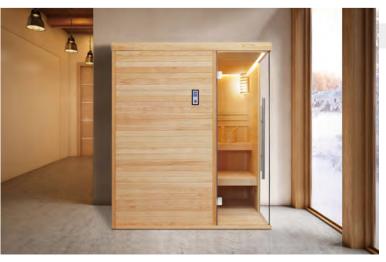

## Welcome to ultimate sauna world

WS-CC03 Size: 1800x1200x1900mm Size: 1500x1200x1900mm Size: 1200x1200x1900mm

WS-CC04 Size: 1800x1200x1900mm Size: 1500x1200x1900mm Size: 1200x1200x1900mm

WS-CC05 | Size: 1800x1800x2100mm