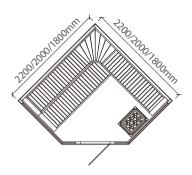

WS-1509 | Size: 1500x1050x2000mm Size: 1200x1050x2000mm

WS-1389

Size: 2200x1200x2100mm Size: 2000x1200x2100mm Size: 2000x1000x2100mm

2200/2000mm

Size: 4000x3000x2200mm Size: 3000x3000x2200mm

WS-1406 | Size: 2200x1700x2100mm Size: 2000x1700x2100mm