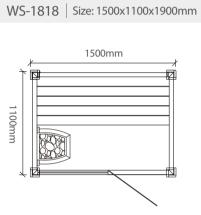

WS-1600SR | Size: 2000x1000x2100mm

WS-1817 | Size: 1800x1800x2100mm

WS-1606SR | Size: 1000x1000x1900mm

WS-1604SR | Size:1000x1000x1900mm

WS-1603SN | Size: 1500x1000x1900mm

WS-1603SR | Size: 1500x1000x1900mm