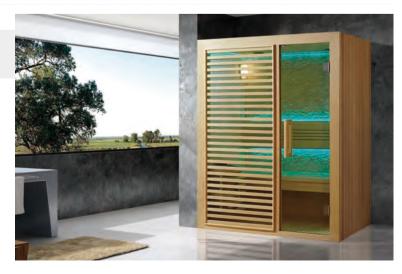

## Welcome to ultimate sauna world

WS-CC03 Size: 1800x1200x1900mm Size: 1500x1200x1900mm Size: 1200x1200x1900mm

WS-CC04 Size: 1800x1200x1900mm Size: 1500x1200x1900mm Size: 1200x1200x1900mm

WS-CC05 | Size: 1800x1800x2100mm