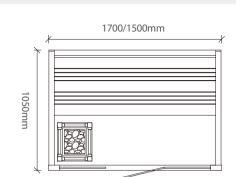

WS-1403 | Size: 2200x2200x2100mm Size: 2000x2000x2100mm

WS-1411 | Size: 1700x1050x1900mm | Size: 1500x1050x1900mm

WS-1413 | Size: 1700x1050x1900mm Size: 1500x1050x1900mm

1500/1200/1000mm

WS-1410 Size: 1500x1050x1900mm Size: 1200x1050x1900mm Size: 1000x1050x1900mm