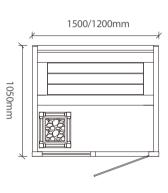

WS-1607SR | Size: 1200x1050x1900mm

WS-1703SR | Size: 1500x1050x2000mm

WS-1704SR | Size: 2000x1500x2100mm

WS-1701SR | Size: 1000x1000x2000mm

WS-1702SR | Size: 1200x1050x2000mm

WS-1709 | Size: 1800x1500x2100mm