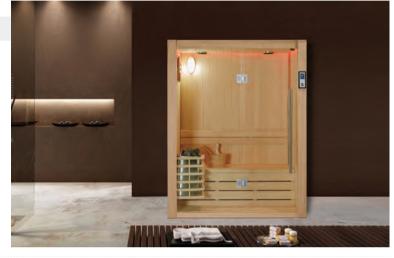

WS-YL15 Size: 2200x2200x2100mm Size: 2000x2000x2100mm Size: 1800x1800x2100mm

Sauna relax us,enjoy the good time with friends and relatives,or relax alone. Your life will become joyful since the moment you having **our** sauna rooms.