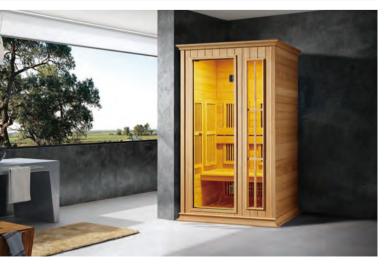

WS-YL01

Size: 1500x1000x1900mm Size: 1200x1000x1900mm Size: 1000x1000x1900mm

WS-YL02 Size: 1500x1000x1900mm Size: 1200x1000x1900mm Size: 1000x1000x1900mm

Size: 1500x1000x1900mm Size: 1200x1000x1900mm Size: 1000x1000x1900mm