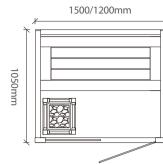

WS-1503 | Size: 2200x1700x2100mm Size: 2000x1700x2100mm

Size: 2200x1700x2100mm Size: 2000x1700x2100mm WS-1504

WS-1501 | Size: 3000x3000x2200mm Size: 2500x2500x2200mm

WS-1505 | Size: 1800x1050x1900mm Size: 1500x1050x1900mm