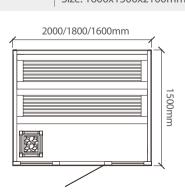

## Welcome to ultimate sauna world

WS-CC03 Size: 1800x1200x1900mm Size: 1500x1200x1900mm Size: 1200x1200x1900mm

WS-CC04 Size: 1800x1200x1900mm Size: 1500x1200x1900mm Size: 1200x1200x1900mm

WS-CC05 | Size: 1800x1800x2100mm

WS-YL01

Size: 1500x1000x1900mm Size: 1200x1000x1900mm Size: 1000x1000x1900mm

WS-YL02 Size: 1500x1000x1900mm Size: 1200x1000x1900mm Size: 1000x1000x1900mm

Size: 1500x1000x1900mm Size: 1200x1000x1900mm Size: 1000x1000x1900mm