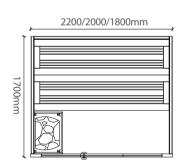

WS-YL07 | Size: 1800x1000x1900mm Size: 1500x1000x1900mm

WS-YL08 | Size: 1800x1000x1900mm Size: 1500x1000x1900mm

WS-YL12 Size: 2200x1700x2100mm Size: 2000x1700x2100mm Size: 1800x1700x2100mm

WS-YL13 Size: 2200x1700x2100mm Size: 2000x1700x2100mm Size: 1800x1700x2100mm