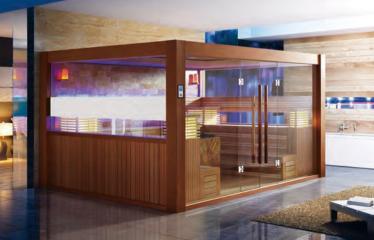

WS-1509 | Size: 1500x1050x2000mm Size: 1200x1050x2000mm

WS-1389

Size: 2200x1200x2100mm Size: 2000x1200x2100mm Size: 2000x1000x2100mm

2200/2000mm

Size: 4000x3000x2200mm Size: 3000x3000x2200mm

WS-1406 | Size: 2200x1700x2100mm Size: 2000x1700x2100mm