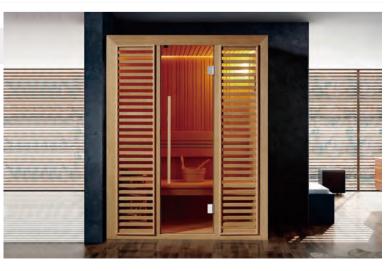

## Welcome to ultimate sauna world

WS-CC03 Size: 1800x1200x1900mm Size: 1500x1200x1900mm Size: 1200x1200x1900mm

WS-CC04 Size: 1800x1200x1900mm Size: 1500x1200x1900mm Size: 1200x1200x1900mm

WS-CC05 | Size: 1800x1800x2100mm