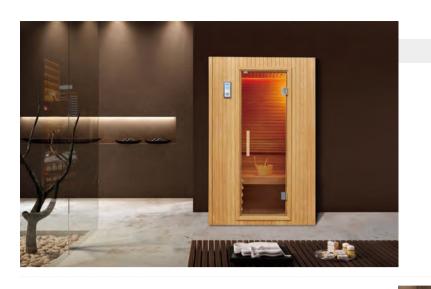

WS-1600SR | Size: 2000x1000x2100mm

WS-1817 | Size: 1800x1800x2100mm

WS-1606SR | Size: 1000x1000x1900mm

WS-1604SR | Size:1000x1000x1900mm

WS-1603SN | Size: 1500x1000x1900mm

WS-1603SR | Size: 1500x1000x1900mm

WS-1607SR | Size: 1200x1050x1900mm

WS-1703SR | Size: 1500x1050x2000mm

WS-1704SR | Size: 2000x1500x2100mm

WS-1701SR | Size: 1000x1000x2000mm

WS-1702SR | Size: 1200x1050x2000mm

WS-1709 | Size: 1800x1500x2100mm