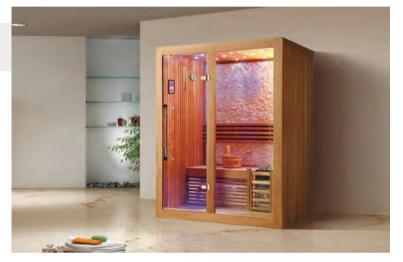

: 2000x2000x2100mm Size: 1800x1800x2100mm





WS-1218 Size: 1800x1070x1900mm Size: 1500x1070x1900mm Size: 1200x1070x1900mm



WS-1203 Size: 1800x1070x1900mm Size: 1500x1070x1900mm Size: 1200x1070x1900mm





WS-1219 Size: 1600x1600x1900mm Size: 1400x1400x1900mm Size: 1200x1200x1900mm





WS-1210 Size: 1500x1500x1900mm Size: 1350x1350x1900mm Size: 1200x1200x1900mm



Size: 2200x2200x2100mm Size: 2000x2000x2100mm Size: 1800x1800x2100mm WS-1221



WS-1215 Size: 2000x1500x2100mm Size: 1800x1500x2100mm Size: 1600x1500x2100mm





WS-1222 Size: 2200x1700x2100mm Size: 2000x1700x2100mm Size: 1800x1500x2100mm







WS-1223 Size: 1900x1200x1900mm Size: 1700x1200x1900mm Size: 1500x1200x1900mm







WS-1236 Size: 2000x1200x1900mm Size: 1800x1070x1900mm Size: 1500x1070x1900mm 2000/1800/1500mm







WS-1232 Size: 2200x1700x2100mm Size: 2000x1700x2100mm Size: 1800x1700x2100mm







Size: 1500x1100x1900mm Size: 1200x1100x1900mm Size: 1000x1100x1900mm WS-1239



WS-1235 Size: 2000x1600x2100mm Size: 1800x1500x2100mm Size: 1600x1500x2100mm





















WS-1246 | Size: 2200x1800x2100mm Size: 2000x1800x2100mm





WS-1240 Size: 3000x2000x2100mm Size: 2200x1800x2100mm Size: 2800x2000x2100mm Size: 2000x1800x2100mm Size: 2500x1800x2100mm Size: 2000x1800x2100mm



WS-1247 | Size: 2200x1800x2100mm Size: 2000x1800x2100mm



WS-1242 | Size: 2200x2200x2100mm Size: 2000x2000x2100mm

















Size: 2200x1800x2100mm Size: 2000x1800x2100mm WS-1251







WS-1252B | Size: 1500x1100x1900mm | Size: 1200x1100x1900mm Size: 1000x1100x1900mm



WS-1252C | Size: 1500x1100x1900mm Size: 1200x110