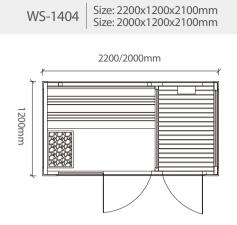

WS-1509 | Size: 1500x1050x2000mm Size: 1200x1050x2000mm

WS-1389

Size: 2200x1200x2100mm Size: 2000x1200x2100mm Size: 2000x1000x2100mm

2200/2000mm

Size: 4000x3000x2200mm Size: 3000x3000x2200mm

WS-1406 | Size: 2200x1700x2100mm Size: 2000x1700x2100mm