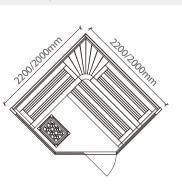

WS-1509 | Size: 1500x1050x2000mm Size: 1200x1050x2000mm

WS-1389

Size: 2200x1200x2100mm Size: 2000x1200x2100mm Size: 2000x1000x2100mm

2200/2000mm

Size: 4000x3000x2200mm Size: 3000x3000x2200mm

WS-1406 | Size: 2200x1700x2100mm Size: 2000x1700x2100mm