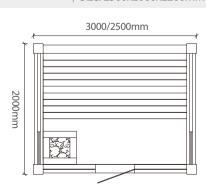

## Welcome to ultimate sauna world

WS-CC03 Size: 1800x1200x1900mm Size: 1500x1200x1900mm Size: 1200x1200x1900mm

WS-CC04 Size: 1800x1200x1900mm Size: 1500x1200x1900mm Size: 1200x1200x1900mm

WS-CC05 | Size: 1800x1800x2100mm