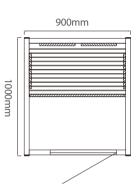

WS-YL07 | Size: 1800x1000x1900mm Size: 1500x1000x1900mm

WS-YL08 | Size: 1800x1000x1900mm Size: 1500x1000x1900mm

WS-YL12 Size: 2200x1700x2100mm Size: 2000x1700x2100mm Size: 1800x1700x2100mm

WS-YL13 Size: 2200x1700x2100mm Size: 2000x1700x2100mm Size: 1800x1700x2100mm