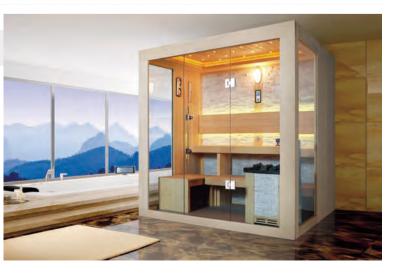

1500x2100mm







WS-1223 Size: 1900x1200x1900mm Size: 1700x1200x1900mm Size: 1500x1200x1900mm







WS-1236 Size: 2000x1200x1900mm Size: 1800x1070x1900mm Size: 1500x1070x1900mm 2000/1800/1500mm







WS-1232 Size: 2200x1700x2100mm Size: 2000x1700x2100mm Size: 1800x1700x2100mm







Size: 1500x1100x1900mm Size: 1200x1100x1900mm Size: 1000x1100x1900mm WS-1239



WS-1235 Size: 2000x1600x2100mm Size: 1800x1500x2100mm Size: 1600x1500x2100mm





















WS-1246 | Size: 2200x1800x2100mm Size: 2000x1800x2100mm





WS-1240 Size: 3000x2000x2100mm Size: 2200x1800x2100mm Size: 2800x2000x2100mm Size: 2000x1800x2100mm Size: 2500x1800x2100mm Size: 2000x1800x2100mm



WS-1247 | Size: 2200x1800x2100mm Size: 2000x1800x2100mm



WS-1242 | Size: 2200x2200x2100mm Size: 2000x2000x2100mm

















Size: 2200x1800x2100mm Size: 2000x1800x2100mm WS-1251







WS-1252B | Size: 1500x1100x1900mm | Size: 1200x1100x1900mm Size: 1000x1100x1900mm



WS-1252C | Size: 1500x1100x1900mm Size: 1200x1100x1900mm Size: 1000x1100x1900mm





Naturl wood



天然文化石











handle

Touch screen control system









V051G





BC90E 9.0kW









standard accessories













Import thermohygrograph

Import stainless steel pall

thermohygrograph