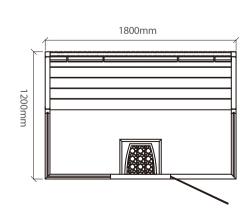

WS-YL13 Size: 2200x1700x2100mm Size: 2000x1700x2100mm Size: 1800x1700x2100mm







WS-YL10 Size: 2200x1700x2100mm Size: 2000x1700x2100mm Size: 1800x1700x2100mm



WS-YL14 Size: 2200x2200x2100mm Size: 2000x2000x2100mm Size: 1800x1800x2100mm





WS-YL11 Size: 2200x1700x2100mm Size: 2000x1700x2100mm Size: 1800x1700x2100mm





WS-YL15 Size: 2200x2200x2100mm Size: 2000x2000x2100mm Size: 1800x1800x2100mm











Sauna relax us,enjoy the good time with friends and relatives,or relax alone. Your life will become joyful since the moment you having **our** sauna rooms.

WS-1902 | Size: 2200x2200x2100mm Size: 2000x2000x2100mm













































WS-1807 | Size: 1500x1000x1900mm





WS-1806 | Size: 1200x1200x1900mm

















WS-1806 | Size: 1800x1200x1900mm















WS-1809 Size: 1500x1000x1900mm Size: 1200x1000x1900mm Size: 1000x1000x1900mm





























WS-1600SR | Size: 2000x1000x2100mm















WS-1817 | Size: 1800x1800x2100mm























WS-1606SR | Size: 1000x1000x1900mm

WS-1604SR | Size:1000x1000x1900mm



WS-1603SN | Size: 1500x1000x1900mm







WS-1603SR | Size: 1500x1000x1900mm





WS-1607SR | Size: 1200x1050x1900mm

















WS-1703SR | Size: 1500x1050x2000mm

WS-1704SR | Size: 2000x1500x2100mm





WS-1701SR | Size: 1000x1000x2000mm









WS-1702SR | Size: 1200x1050x2000mm





WS-1709 | Size: 1800x1500x2100mm











WS-1503 | Size: 2200x1700x2100mm Size: 2000x1700x2100mm



Size: 2200x1700x2100mm Size: 2000x1700x2100mm WS-1504







WS-1501 | Size: 3000x3000x2200mm Size: 2500