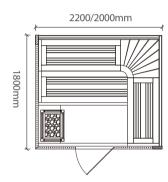

WS-1509 | Size: 1500x1050x2000mm Size: 1200x1050x2000mm

WS-1389

Size: 2200x1200x2100mm Size: 2000x1200x2100mm Size: 2000x1000x2100mm

2200/2000mm

Size: 4000x3000x2200mm Size: 3000x3000x2200mm

WS-1406 | Size: 2200x1700x2100mm Size: 2000x1700x2100mm