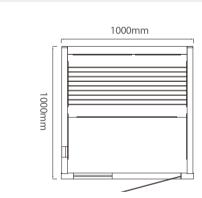

WS-YL01

Size: 1500x1000x1900mm Size: 1200x1000x1900mm Size: 1000x1000x1900mm

WS-YL02 Size: 1500x1000x1900mm Size: 1200x1000x1900mm Size: 1000x1000x1900mm

Size: 1500x1000x1900mm Size: 1200x1000x1900mm Size: 1000x1000x1900mm