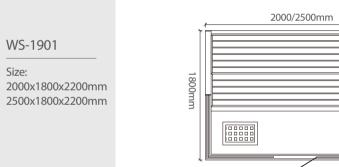

WS-1600SR | Size: 2000x1000x2100mm

WS-1817 | Size: 1800x1800x2100mm

WS-1606SR | Size: 1000x1000x1900mm

WS-1604SR | Size:1000x1000x1900mm

WS-1603SN | Size: 1500x1000x1900mm

WS-1603SR | Size: 1500x1000x1900mm