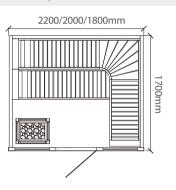

WS-YL07 | Size: 1800x1000x1900mm Size: 1500x1000x1900mm

WS-YL08 | Size: 1800x1000x1900mm Size: 1500x1000x1900mm

WS-YL12 Size: 2200x1700x2100mm Size: 2000x1700x2100mm Size: 1800x1700x2100mm

WS-YL13 Size: 2200x1700x2100mm Size: 2000x1700x2100mm Size: 1800x1700x2100mm

WS-YL10 Size: 2200x1700x2100mm Size: 2000x1700x2100mm Size: 1800x1700x2100mm

WS-YL14 Size: 2200x2200x2100mm Size: 2000x2000x2100mm Size: 1800x1800x2100mm

WS-YL11 Size: 2200x1700x2100mm Size: 2000x1700x2100mm Size: 1800x1700x2100mm