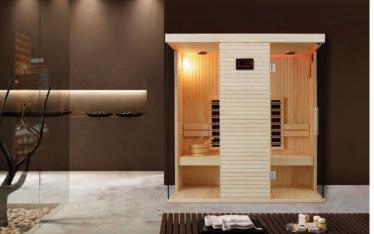

WS-1902 | Size: 2200x2200x2100mm Size: 2000x2000x2100mm

WS-1807 | Size: 1500x1000x1900mm

WS-1806 | Size: 1200x1200x1900mm

WS-1806 | Size: 1800x1200x1900mm

WS-1809 Size: 1500x1000x1900mm Size: 1200x1000x1900mm Size: 1000x1000x1900mm