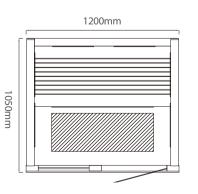

WS-1607SR | Size: 1200x1050x1900mm

WS-1703SR | Size: 1500x1050x2000mm

WS-1704SR | Size: 2000x1500x2100mm

WS-1701SR | Size: 1000x1000x2000mm

WS-1702SR | Size: 1200x1050x2000mm

WS-1709 | Size: 1800x1500x2100mm