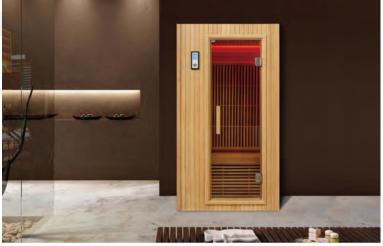

WS-1600SR | Size: 2000x1000x2100mm

WS-1817 | Size: 1800x1800x2100mm

WS-1606SR | Size: 1000x1000x1900mm

WS-1604SR | Size:1000x1000x1900mm

WS-1603SN | Size: 1500x1000x1900mm

WS-1603SR | Size: 1500x1000x1900mm