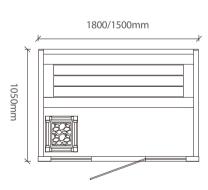

WS-1607SR | Size: 1200x1050x1900mm

WS-1703SR | Size: 1500x1050x2000mm

WS-1704SR | Size: 2000x1500x2100mm

WS-1701SR | Size: 1000x1000x2000mm

WS-1702SR | Size: 1200x1050x2000mm

WS-1709 | Size: 1800x1500x2100mm