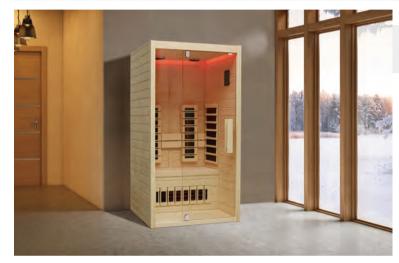

WS-YL01

Size: 1500x1000x1900mm Size: 1200x1000x1900mm Size: 1000x1000x1900mm

WS-YL02 Size: 1500x1000x1900mm Size: 1200x1000x1900mm Size: 1000x1000x1900mm

Size: 1500x1000x1900mm Size: 1200x1000x1900mm Size: 1000x1000x1900mm