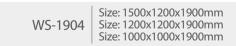

WS-1600SR | Size: 2000x1000x2100mm

WS-1817 | Size: 1800x1800x2100mm

WS-1606SR | Size: 1000x1000x1900mm

WS-1604SR | Size:1000x1000x1900mm

WS-1603SN | Size: 1500x1000x1900mm

WS-1603SR | Size: 1500x1000x1900mm