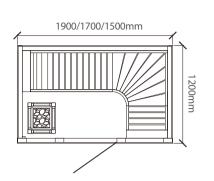

## Welcome to ultimate sauna world

WS-CC03 Size: 1800x1200x1900mm Size: 1500x1200x1900mm Size: 1200x1200x1900mm

WS-CC04 Size: 1800x1200x1900mm Size: 1500x1200x1900mm Size: 1200x1200x1900mm

WS-CC05 | Size: 1800x1800x2100mm

WS-1236 Size: 2000x1200x1900mm Size: 1800x1070x1900mm Size: 1500x1070x1900mm 2000/1800/1500mm

WS-1232 Size: 2200x1700x2100mm Size: 2000x1700x2100mm Size: 1800x1700x2100mm

Size: 1500x1100x1900mm Size: 1200x1100x1900mm Size: 1000x1100x1900mm WS-1239