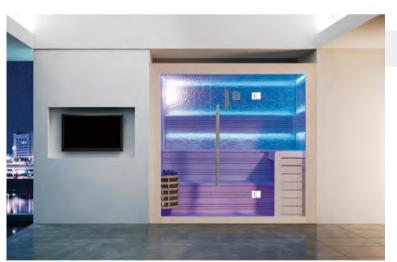

WS-YL07 | Size: 1800x1000x1900mm Size: 1500x1000x1900mm

WS-YL08 | Size: 1800x1000x1900mm Size: 1500x1000x1900mm

WS-YL12 Size: 2200x1700x2100mm Size: 2000x1700x2100mm Size: 1800x1700x2100mm

WS-YL13 Size: 2200x1700x2100mm Size: 2000x1700x2100mm Size: 1800x1700x2100mm