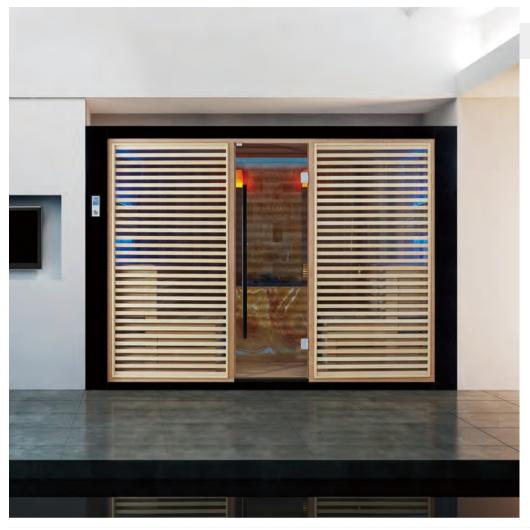

WS-1509 | Size: 1500x1050x2000mm Size: 1200x1050x2000mm

WS-1389

Size: 2200x1200x2100mm Size: 2000x1200x2100mm Size: 2000x1000x2100mm

2200/2000mm

Size: 4000x3000x2200mm Size: 3000x3000x2200mm

WS-1406 | Size: 2200x1700x2100mm Size: 2000x1700x2100mm