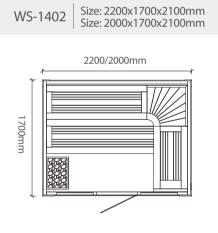

WS-YL07 | Size: 1800x1000x1900mm Size: 1500x1000x1900mm

WS-YL08 | Size: 1800x1000x1900mm Size: 1500x1000x1900mm

WS-YL12 Size: 2200x1700x2100mm Size: 2000x1700x2100mm Size: 1800x1700x2100mm

WS-YL13 Size: 2200x1700x2100mm Size: 2000x1700x2100mm Size: 1800x1700x2100mm