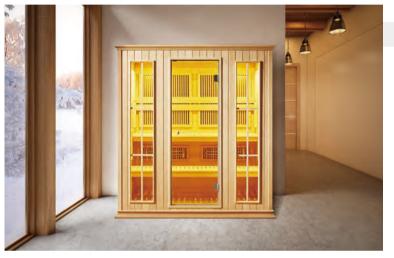

WS-YL15 Size: 2200x2200x2100mm Size: 2000x2000x2100mm Size: 1800x1800x2100mm

Sauna relax us,enjoy the good time with friends and relatives,or relax alone. Your life will become joyful since the moment you having **our** sauna rooms.