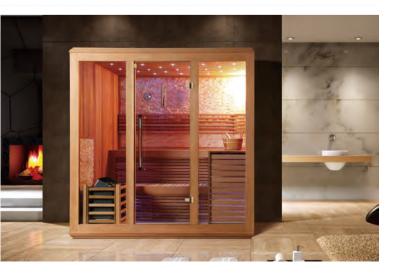

## Welcome to ultimate sauna world

WS-CC03 Size: 1800x1200x1900mm Size: 1500x1200x1900mm Size: 1200x1200x1900mm

WS-CC04 Size: 1800x1200x1900mm Size: 1500x1200x1900mm Size: 1200x1200x1900mm

WS-CC05 | Size: 1800x1800x2100mm

WS-1236 Size: 2000x1200x1900mm Size: 1800x1070x1900mm Size: 1500x1070x1900mm 2000/1800/1500mm

WS-1232 Size: 2200x1700x2100mm Size: 2000x1700x2100mm Size: 1800x1700x2100mm

Size: 1500x1100x1900mm Size: 1200x1100x1900mm Size: 1000x1100x1900mm WS-1239