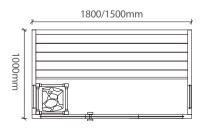

## Welcome to ultimate sauna world

WS-CC03 Size: 1800x1200x1900mm Size: 1500x1200x1900mm Size: 1200x1200x1900mm

WS-CC04 Size: 1800x1200x1900mm Size: 1500x1200x1900mm Size: 1200x1200x1900mm

WS-CC05 | Size: 1800x1800x2100mm