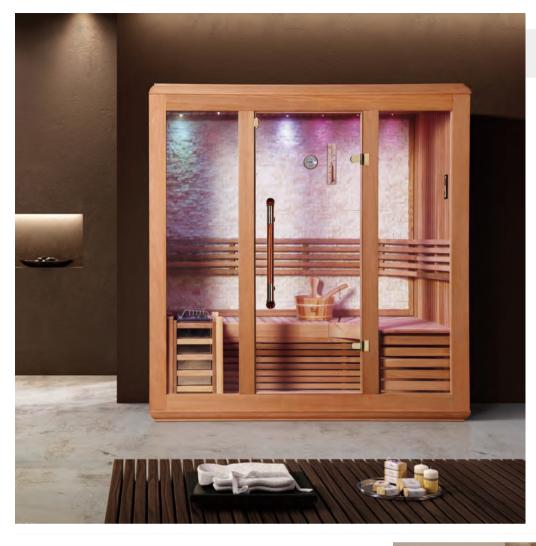

## Welcome to ultimate sauna world

WS-CC03 Size: 1800x1200x1900mm Size: 1500x1200x1900mm Size: 1200x1200x1900mm

WS-CC04 Size: 1800x1200x1900mm Size: 1500x1200x1900mm Size: 1200x1200x1900mm

WS-CC05 | Size: 1800x1800x2100mm

WS-1236 Size: 2000x1200x1900mm Size: 1800x1070x1900mm Size: 1500x1070x1900mm 2000/1800/1500mm

WS-1232 Size: 2200x1700x2100mm Size: 2000x1700x2100mm Size: 1800x1700x2100mm

Size: 1500x1100x1900mm Size: 1200x1100x1900mm Size: 1000x1100x1900mm WS-1239