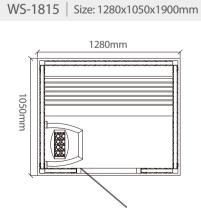

WS-1607SR | Size: 1200x1050x1900mm

WS-1703SR | Size: 1500x1050x2000mm

WS-1704SR | Size: 2000x1500x2100mm

WS-1701SR | Size: 1000x1000x2000mm

WS-1702SR | Size: 1200x1050x2000mm

WS-1709 | Size: 1800x1500x2100mm