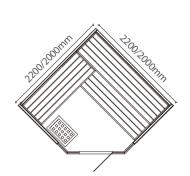

WS-1509 | Size: 1500x1050x2000mm Size: 1200x1050x2000mm

WS-1389

Size: 2200x1200x2100mm Size: 2000x1200x2100mm Size: 2000x1000x2100mm

2200/2000mm

Size: 4000x3000x2200mm Size: 3000x3000x2200mm

WS-1406 | Size: 2200x1700x2100mm Size: 2000x1700x2100mm