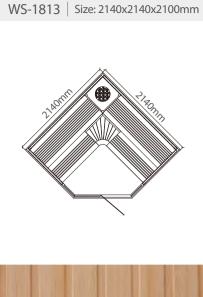

-YL13 Size: 2200x1700x2100mm Size: 2000x1700x2100mm Size: 1800x1700x2100mm







WS-YL10 Size: 2200x1700x2100mm Size: 2000x1700x2100mm Size: 1800x1700x2100mm



WS-YL14 Size: 2200x2200x2100mm Size: 2000x2000x2100mm Size: 1800x1800x2100mm





WS-YL11 Size: 2200x1700x2100mm Size: 2000x1700x2100mm Size: 1800x1700x2100mm





WS-YL15 Size: 2200x2200x2100mm Size: 2000x2000x2100mm Size: 1800x1800x2100mm











Sauna relax us,enjoy the good time with friends and relatives,or relax alone. Your life will become joyful since the moment you having **our** sauna rooms.

WS-1902 | Size: 2200x2200x2100mm Size: 2000x2000x2100mm













































WS-1807 | Size: 1500x1000x1900mm





WS-1806 | Size: 1200x1200x1900mm

















WS-1806 | Size: 1800x1200x1900mm















WS-1809 Size: 1500x1000x1900mm Size: 1200x1000x1900mm Size: 1000x1000x1900mm





























WS-1600SR | Size: 2000x1000x2100mm















WS-1817 | Size: 1800x1800x2100mm























WS-1606SR | Size: 1000x1000x1900mm

WS-1604SR | Size:1000x1000x1900mm



WS-1603SN | Size: 1500x1000x1900mm







WS-1603SR | Size: 1500x1000x1900mm





WS-1607SR | Size: 1200x1050x1900mm

















WS-1703SR | Size: 1500x1050x2000mm

WS-1704SR | Size: 2000x1500x2100mm





WS-1701SR | Size: 1000x1000x2000mm









WS-1702SR | Size: 1200x1050x2000mm





WS-1709 | Size: 1800x1500x2100mm











WS-1503 | Size: 2200x1700x2100mm Size: 2000x1700x2100mm



Size: 2200x1700x2100mm Size: 2000x1700x2100mm WS-1504







WS-1501 | Size: 3000x3000x2200mm Size: 2500x2500x