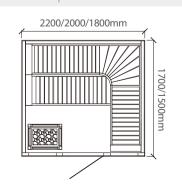

WS-YL07 | Size: 1800x1000x1900mm Size: 1500x1000x1900mm

WS-YL08 | Size: 1800x1000x1900mm Size: 1500x1000x1900mm

WS-YL12 Size: 2200x1700x2100mm Size: 2000x1700x2100mm Size: 1800x1700x2100mm

WS-YL13 Size: 2200x1700x2100mm Size: 2000x1700x2100mm Size: 1800x1700x2100mm

WS-YL10 Size: 2200x1700x2100mm Size: 2000x1700x2100mm Size: 1800x1700x2100mm

WS-YL14 Size: 2200x2200x2100mm Size: 2000x2000x2100mm Size: 1800x1800x2100mm

WS-YL11 Size: 2200x1700x2100mm Size: 2000x1700x2100mm Size: 1800x1700x2100mm