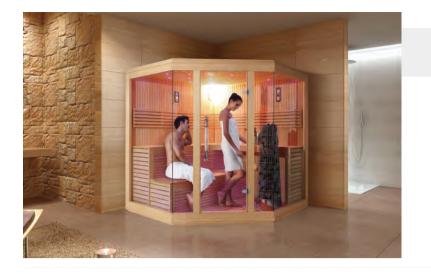

Size: 2000x2000x2100mm





















WS-1411 | Size: 1700x1050x1900mm | Size: 1500x1050x1900mm













WS-1413 | Size: 1700x1050x1900mm Size: 1500x1050x1900mm

1500/1200/1000mm

WS-1410 Size: 1500x1050x1900mm Size: 1200x1050x1900mm Size: 1000x1050x1900mm





WS-1414 Size: 1500x1050x1900mm Size: 1200x1050x1900mm Size: 1000x1050x1900mm

1500/1200/1000mm







WS-1101 Size: 2200x2200x2100mm Size: 2000x2000x2100mm Size: 1800x1800x2100mm















WS-1102S | Size: 2200x2000x2100mm Size: 2000x1700x2100mm Size: 1800x1500x2100mm







WS-1102 Size: 2200x2000x2100mm Size: 2000x1700x2100mm Size: 1800x1500x2100mm







WS-1103S Size: 1800x1050x1900mm Size: 1500x1050x1900mm Size: 1200x1050x1900mm



WS-1103 Size: 1800x1050x1900mm Size: 1500x1050x1900mm Size: 1200x1050x1900mm







WS-1201 Size: 2200x2200x2100mm Size: 2000x2000x2100mm Size: 1800x1800x2100mm





WS-1218 Size: 1800x1070x1900mm Size: 1500x1070x1900mm Size: 1200x1070x1900mm



WS-1203 Size: 1800x1070x1900mm Size: 1500x1070x1900mm Size: 1200x1070x1900mm





WS-1219 Size: 1600x1600x1900mm Size: 1400x1400x1900mm Size: 1200x1200x1900mm





WS-1210 Size: 1500x1500x1900mm Size: 1350x1350x1900mm Size: 1200x1200x1900mm



Size: 2200x2200x2100mm Size: 2000x2000x2100mm Size: 1800x1800x2100mm WS-1221



WS-1215 Size: 2000x1500x2100mm Size: 1800x1500x2100mm Size: 1600x1500x2100mm





WS-1222 Size: 2200x1700x2100mm Size: 2000x1700x2100mm Size: 1800x1500x2100mm







WS-1223 Size: 1900x1200x1900mm Size: 1700x1200x1900mm Size: 1500x1200x1900mm







WS-1236 Size: 2000x1200x1900mm Size: 1800x1070x1900mm Size: 15