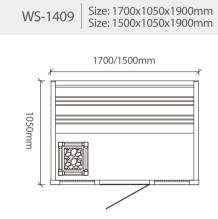

WS-1403 | Size: 2200x2200x2100mm Size: 2000x2000x2100mm

WS-1411 | Size: 1700x1050x1900mm | Size: 1500x1050x1900mm

WS-1413 | Size: 1700x1050x1900mm Size: 1500x1050x1900mm

1500/1200/1000mm

WS-1410 Size: 1500x1050x1900mm Size: 1200x1050x1900mm Size: 1000x1050x1900mm