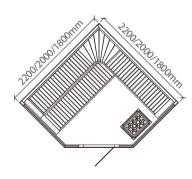

WS-YL07 | Size: 1800x1000x1900mm Size: 1500x1000x1900mm

WS-YL08 | Size: 1800x1000x1900mm Size: 1500x1000x1900mm

WS-YL12 Size: 2200x1700x2100mm Size: 2000x1700x2100mm Size: 1800x1700x2100mm

WS-YL13 Size: 2200x1700x2100mm Size: 2000x1700x2100mm Size: 1800x1700x2100mm

WS-YL10 Size: 2200x1700x2100mm Size: 2000x1700x2100mm Size: 1800x1700x2100mm

WS-YL14 Size: 2200x2200x2100mm Size: 2000x2000x2100mm Size: 1800x1800x2100mm

WS-YL11 Size: 2200x1700x2100mm Size: 2000x1700x2100mm Size: 1800x1700x2100mm