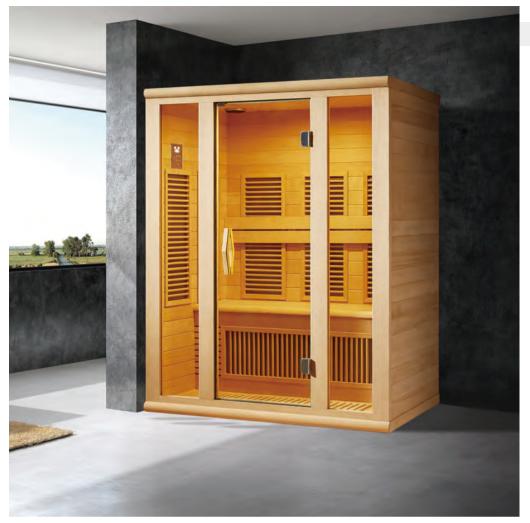

WS-1600SR | Size: 2000x1000x2100mm

WS-1817 | Size: 1800x1800x2100mm

WS-1606SR | Size: 1000x1000x1900mm

WS-1604SR | Size:1000x1000x1900mm

WS-1603SN | Size: 1500x1000x1900mm

WS-1603SR | Size: 1500x1000x1900mm