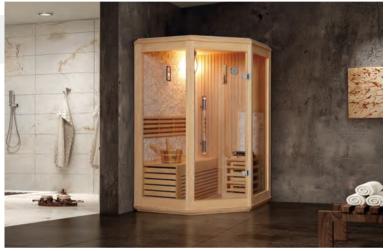

WS-1201 Size: 2200x2200x2100mm Size: 2000x2000x2100mm Size: 1800x1800x2100mm

WS-1218 Size: 1800x1070x1900mm Size: 1500x1070x1900mm Size: 1200x1070x1900mm

WS-1203 Size: 1800x1070x1900mm Size: 1500x1070x1900mm Size: 1200x1070x1900mm