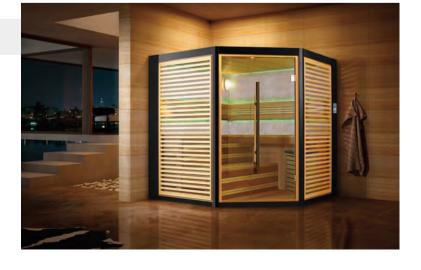

0x2100mm Size: 2000x1700x2100mm WS-1504







WS-1501 | Size: 3000x3000x2200mm Size: 2500x2500x2200mm



WS-1505 | Size: 1800x1050x1900mm Size: 1500x1050x1900mm



Size: 1800x1050x1900mm Size: 1500x1050x1900mm







Size: 3000x2000x2200mm Size: 2500x2000x2200mm WS-1502













WS-1388



Size: 3000x1800x2100mm Size: 2500x1800x2100mm Size: 2200x1200x2100mm Size: 2000x1200x2100mm

WS-1508 Size: 1500x1050x1900mm Size: 1200x1050x1900mm





WS-1509 | Size: 1500x1050x2000mm Size: 1200x1050x2000mm



WS-1389

Size: 2200x1200x2100mm Size: 2000x1200x2100mm Size: 2000x1000x2100mm

2200/2000mm







Size: 4000x3000x2200mm Size: 3000x3000x2200mm

































WS-1406 | Size: 2200x1700x2100mm Size: 2000x1700x2100mm

WS-1403 | Size: 2200x2200x2100mm Size: 2000x2000x2100mm





















WS-1411 | Size: 1700x1050x1900mm | Size: 1500x1050x1900mm













WS-1413 | Size: 1700x1050x1900mm Size: 1500x1050x1900mm

1500/1200/1000mm

WS-1410 Size: 1500x1050x1900mm Size: 1200x1050x1900mm Size: 1000x1050x1900mm





WS-1414 Size: 1500x1050x1900mm Size: 1200x1050x1900mm Size: 1000x1050x1900mm

1500/1200/1000mm







WS-1101 Size: 2200x2200x2100mm Size: 2000x2000x2100mm Size: 1800x1800x2100mm















WS-1102S | Size: 2200x2000x2100mm Size: 2000x1700x2100mm Size: 1800x1500x2100mm







WS-1102 Size: 2200x2000x2100mm Size: 2000x1700x2100mm Size: 1800x1500x2100mm







WS-1103S Size: 1800x1050x1900mm Size: 1500x1050x1900mm Size: 1200x1050x1900mm



WS-1103 Size: 1800x1050x1900mm Size: 1500x1050x1900mm Size: 1200x1050x1900mm







WS-1201 Size: 2200x2200x