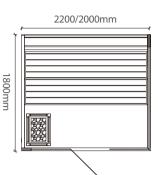

WS-1509 | Size: 1500x1050x2000mm Size: 1200x1050x2000mm

WS-1389

Size: 2200x1200x2100mm Size: 2000x1200x2100mm Size: 2000x1000x2100mm

2200/2000mm

Size: 4000x3000x2200mm Size: 3000x3000x2200mm

WS-1406 | Size: 2200x1700x2100mm Size: 2000x1700x2100mm