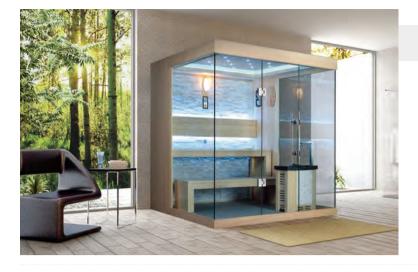

00x2100mm







WS-1223 Size: 1900x1200x1900mm Size: 1700x1200x1900mm Size: 1500x1200x1900mm







WS-1236 Size: 2000x1200x1900mm Size: 1800x1070x1900mm Size: 1500x1070x1900mm 2000/1800/1500mm







WS-1232 Size: 2200x1700x2100mm Size: 2000x1700x2100mm Size: 1800x1700x2100mm







Size: 1500x1100x1900mm Size: 1200x1100x1900mm Size: 1000x1100x1900mm WS-1239



WS-1235 Size: 2000x1600x2100mm Size: 1800x1500x2100mm Size: 1600x1500x2100mm





















WS-1246 | Size: 2200x1800x2100mm Size: 2000x1800x2100mm





WS-1240 Size: 3000x2000x2100mm Size: 2200x1800x2100mm Size: 2800x2000x2100mm Size: 2000x1800x2100mm Size: 2500x1800x2100mm Size: 2000x1800x2100mm



WS-1247 | Size: 2200x1800x2100mm Size: 2000x1800x2100mm



WS-1242 | Size: 2200x2200x2100mm Size: 2000x2000x2100mm

















Size: 2200x1800x2100mm Size: 2000x1800x2100mm WS-1251







WS-1252B | Size: 1500x1100x1900mm | Size: 1200x1100x1900mm Size: 1000x1100x1900mm



WS-1252C | Size: 1500x1100x1900mm Size: 1200x1100x1900mm Size: 1000x1100x1900mm





Naturl wood



天然文化石











handle

Touch screen control system









V051G





BC90E 9.0kW









standard accessories













Import thermohygrograph

Import stainless steel pall

thermohygrograph