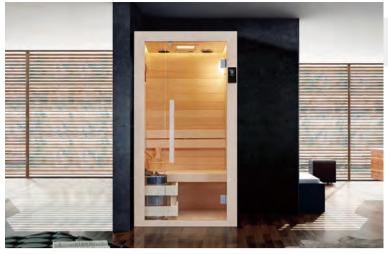

## Welcome to ultimate sauna world

WS-CC03 Size: 1800x1200x1900mm Size: 1500x1200x1900mm Size: 1200x1200x1900mm

WS-CC04 Size: 1800x1200x1900mm Size: 1500x1200x1900mm Size: 1200x1200x1900mm

WS-CC05 | Size: 1800x1800x2100mm