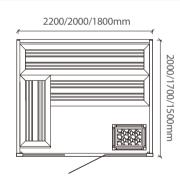

## Welcome to ultimate sauna world

WS-CC03 Size: 1800x1200x1900mm Size: 1500x1200x1900mm Size: 1200x1200x1900mm

WS-CC04 Size: 1800x1200x1900mm Size: 1500x1200x1900mm Size: 1200x1200x1900mm

WS-CC05 | Size: 1800x1800x2100mm

WS-YL01

Size: 1500x1000x1900mm Size: 1200x1000x1900mm Size: 1000x1000x1900mm

WS-YL02 Size: 1500x1000x1900mm Size: 1200x1000x1900mm Size: 1000x1000x1900mm

Size: 1500x1000x1900mm Size: 1200x1000x1900mm Size: 1000x1000x1900mm

Size: 1500x1000x1900mm Size: 1200x1000x1900mm Size: 1000x1000x1900mm

WS-YL05 Size: 1500x1000x1900mm Size: 1200x1000x1900mm Size: 1000x1000x1900mm

WS-YL06 Size: 1500x1000x1900mm Size: 1200x1000x1900mm Size: 1000x1000x1900mm

WS-YL07 | Size: 1800x1000x1900mm Size: 1500x1000x1900mm

WS-YL08 | Size: 1800x1000x1900mm Size: 1500x1000x1900mm

WS-YL12 Size: 2200x1700x2100mm Size: 2000x1700x2100mm Size: 1800x1700x2100mm

WS-YL13 Size: 2200x1700x2100mm Size: 2000x1700x2100mm Size: 1800x1700x2100mm

WS-YL10 Size: 2200x1700x2100mm Size: 2000x1700x2100mm Size: 1800x1700x2100mm

WS-YL14 Size: 2200x2200x2100mm Size: 2000x2000x2100mm Size: 1800x1800x2100mm

WS-YL11 Size: 2200x1700x2100mm Size: 2000x1700x2100mm Size: 1800x1700x2100mm