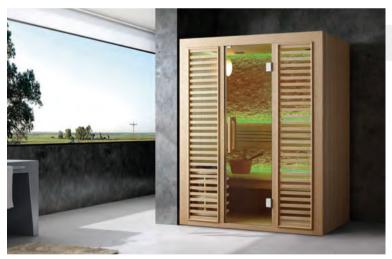

WS-1403 | Size: 2200x2200x2100mm Size: 2000x2000x2100mm

WS-1411 | Size: 1700x1050x1900mm | Size: 1500x1050x1900mm

WS-1413 | Size: 1700x1050x1900mm Size: 1500x1050x1900mm

1500/1200/1000mm

WS-1410 Size: 1500x1050x1900mm Size: 1200x1050x1900mm Size: 1000x1050x1900mm