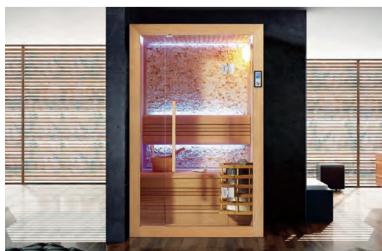

## Welcome to ultimate sauna world

WS-CC03 Size: 1800x1200x1900mm Size: 1500x1200x1900mm Size: 1200x1200x1900mm

WS-CC04 Size: 1800x1200x1900mm Size: 1500x1200x1900mm Size: 1200x1200x1900mm

WS-CC05 | Size: 1800x1800x2100mm