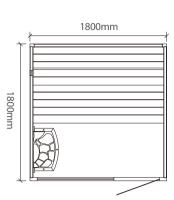

## Welcome to ultimate sauna world

WS-CC03 Size: 1800x1200x1900mm Size: 1500x1200x1900mm Size: 1200x1200x1900mm

WS-CC04 Size: 1800x1200x1900mm Size: 1500x1200x1900mm Size: 1200x1200x1900mm

WS-CC05 | Size: 1800x1800x2100mm