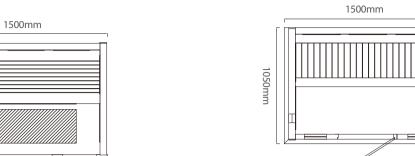

WS-1607SR | Size: 1200x1050x1900mm

WS-1703SR | Size: 1500x1050x2000mm

WS-1704SR | Size: 2000x1500x2100mm

WS-1701SR | Size: 1000x1000x2000mm

WS-1702SR | Size: 1200x1050x2000mm

WS-1709 | Size: 1800x1500x2100mm