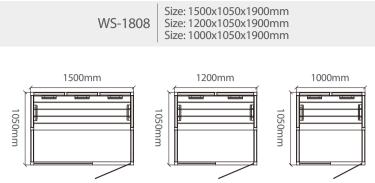

WS-1607SR | Size: 1200x1050x1900mm

WS-1703SR | Size: 1500x1050x2000mm

WS-1704SR | Size: 2000x1500x2100mm

WS-1701SR | Size: 1000x1000x2000mm

WS-1702SR | Size: 1200x1050x2000mm

WS-1709 | Size: 1800x1500x2100mm