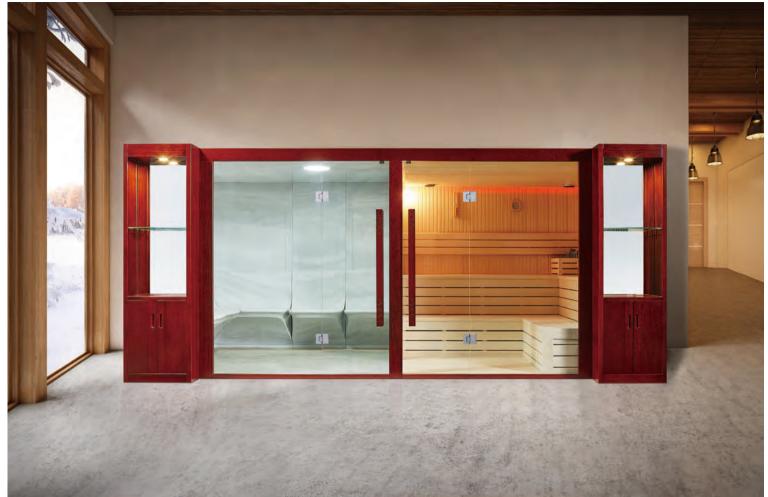

Size: 1800x1000x1900mm Size: 1500x1000x1900mm















WS-YL12 Size: 2200x1700x2100mm Size: 2000x1700x2100mm Size: 1800x1700x2100mm





WS-YL13 Size: 2200x1700x2100mm Size: 2000x1700x2100mm Size: 1800x1700x2100mm







WS-YL10 Size: 2200x1700x2100mm Size: 2000x1700x2100mm Size: 1800x1700x2100mm



WS-YL14 Size: 2200x2200x2100mm Size: 2000x2000x2100mm Size: 1800x1800x2100mm





WS-YL11 Size: 2200x1700x2100mm Size: 2000x1700x2100mm Size: 1800x1700x2100mm





WS-YL15 Size: 2200x2200x2100mm Size: 2000x2000x2100mm Size: 1800x1800x2100mm











Sauna relax us,enjoy the good time with friends and relatives,or relax alone. Your life will become joyful since the moment you having **our** sauna rooms.

WS-1902 | Size: 2200x2200x2100mm Size: 2000x2000x2100mm













































WS-1807 | Size: 1500x1000x1900mm





WS-1806 | Size: 1200x1200x1900mm

















WS-1806 | Size: 1800x1200x1900mm















WS-1809 Size: 1500x1000x1900mm Size: 1200x1000x1900mm Size: 1000x1000x1900mm





























WS-1600SR | Size: 2000x1000x2100mm















WS-1817 | Size: 1800x1800x2100mm























WS-1606SR | Size: 1000x1000x1900mm

WS-1604SR | Size:1000x1000x1900mm



WS-1603SN | Size: 1500x1000x1900mm







WS-1603SR | Size: 1500x1000x1900mm





WS-1607SR | Size: 1200x1050x1900mm

















WS-1703SR | Size: 1500x1050x2000mm

WS-1704SR | Size: 2000x1500x2100mm





WS-1701SR | Size: 1000x1000x2000mm









WS-1702SR | Size: 1200x1050x2000mm





WS-1709 | Size: 1800x1500x2100mm











WS-1503 | Size: 2200x17