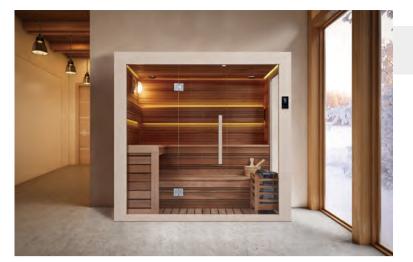

## Welcome to ultimate sauna world

WS-CC03 Size: 1800x1200x1900mm Size: 1500x1200x1900mm Size: 1200x1200x1900mm

WS-CC04 Size: 1800x1200x1900mm Size: 1500x1200x1900mm Size: 1200x1200x1900mm

WS-CC05 | Size: 1800x1800x2100mm