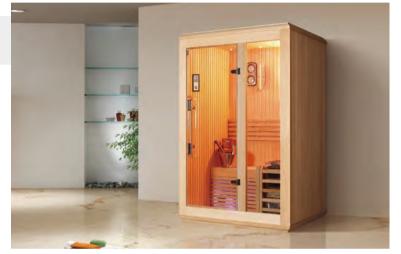

## Welcome to ultimate sauna world

WS-CC03 Size: 1800x1200x1900mm Size: 1500x1200x1900mm Size: 1200x1200x1900mm

WS-CC04 Size: 1800x1200x1900mm Size: 1500x1200x1900mm Size: 1200x1200x1900mm

WS-CC05 | Size: 1800x1800x2100mm