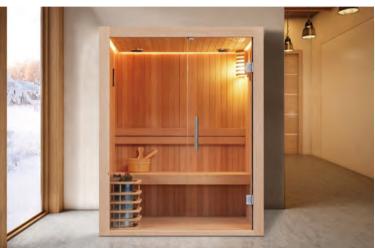

## Welcome to ultimate sauna world

WS-CC03 Size: 1800x1200x1900mm Size: 1500x1200x1900mm Size: 1200x1200x1900mm

WS-CC04 Size: 1800x1200x1900mm Size: 1500x1200x1900mm Size: 1200x1200x1900mm

WS-CC05 | Size: 1800x1800x2100mm