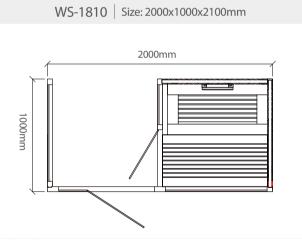

WS-1600SR | Size: 2000x1000x2100mm

WS-1817 | Size: 1800x1800x2100mm

WS-1606SR | Size: 1000x1000x1900mm

WS-1604SR | Size:1000x1000x1900mm

WS-1603SN | Size: 1500x1000x1900mm

WS-1603SR | Size: 1500x1000x1900mm