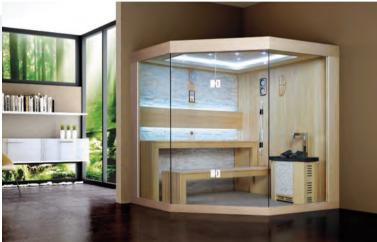

## Welcome to ultimate sauna world

WS-CC03 Size: 1800x1200x1900mm Size: 1500x1200x1900mm Size: 1200x1200x1900mm

WS-CC04 Size: 1800x1200x1900mm Size: 1500x1200x1900mm Size: 1200x1200x1900mm

WS-CC05 | Size: 1800x1800x2100mm