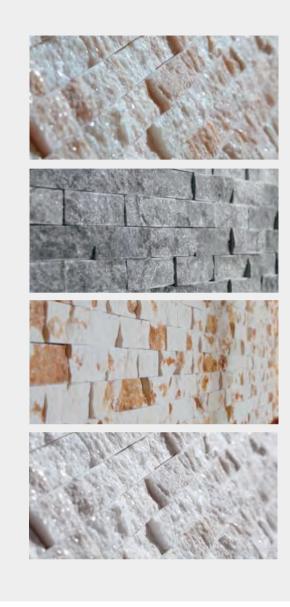

### **Cultured Stone**

1: Main feature:durable,endure dirty,unlimited times to

2: Cultured stone which is from mine of natural has became a structural material through

Machining. Cultured stone has varied kinds of features: flintness, bright color, plentiful linellae ...

3: What a attractive feature is that keep the original nature. The cultured idea is in according With the concept that people advocate and return to nature. People use them as decorated material Which is called "cultured stone".

4: Cultured stone is not endowed with specific culture concept. As a matter of fact, the mentality Which people return to nature in the decorated structure give expression to a life culture.

The reasons to be perfect sauna rooms