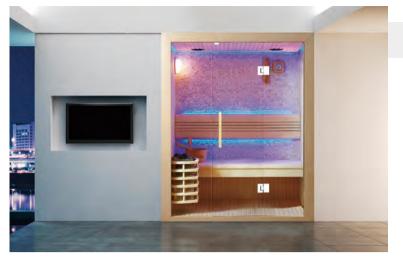

WS-1403 | Size: 2200x2200x2100mm Size: 2000x2000x2100mm

WS-1411 | Size: 1700x1050x1900mm | Size: 1500x1050x1900mm

WS-1413 | Size: 1700x1050x1900mm Size: 1500x1050x1900mm

1500/1200/1000mm

WS-1410 Size: 1500x1050x1900mm Size: 1200x1050x1900mm Size: 1000x1050x1900mm