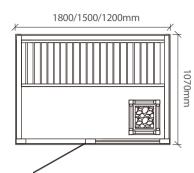

WS-1201 Size: 2200x2200x2100mm Size: 2000x2000x2100mm Size: 1800x1800x2100mm

WS-1218 Size: 1800x1070x1900mm Size: 1500x1070x1900mm Size: 1200x1070x1900mm

WS-1203 Size: 1800x1070x1900mm Size: 1500x1070x1900mm Size: 1200x1070x1900mm