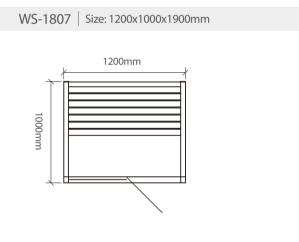

WS-1902 | Size: 2200x2200x2100mm Size: 2000x2000x2100mm

WS-1807 | Size: 1500x1000x1900mm

WS-1806 | Size: 1200x1200x1900mm

WS-1806 | Size: 1800x1200x1900mm

WS-1809 Size: 1500x1000x1900mm Size: 1200x1000x1900mm Size: 1000x1000x1900mm