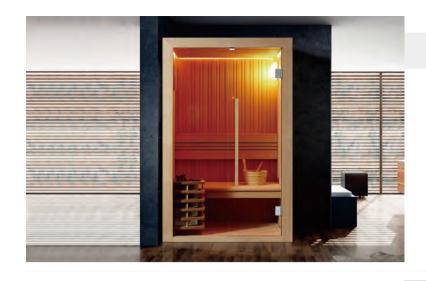

## Welcome to ultimate sauna world

WS-CC03 Size: 1800x1200x1900mm Size: 1500x1200x1900mm Size: 1200x1200x1900mm

WS-CC04 Size: 1800x1200x1900mm Size: 1500x1200x1900mm Size: 1200x1200x1900mm

WS-CC05 | Size: 1800x1800x2100mm