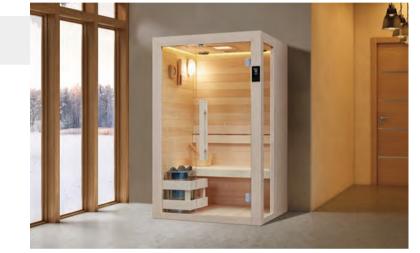

#### Perfect Sauna room craft

Covers an area of 30,000 square meters, choose world top natural wood, adopts the international advanced production equipment, grasp the core of the sauna manufacturing process, control the products strictly. We pursue perfect on every step from material to finished products, and to ensure every sauna room with perfect quality.