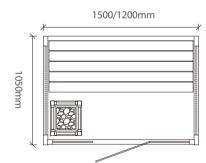

WS-YL01

Size: 1500x1000x1900mm Size: 1200x1000x1900mm Size: 1000x1000x1900mm

WS-YL02 Size: 1500x1000x1900mm Size: 1200x1000x1900mm Size: 1000x1000x1900mm

Size: 1500x1000x1900mm Size: 1200x1000x1900mm Size: 1000x1000x1900mm