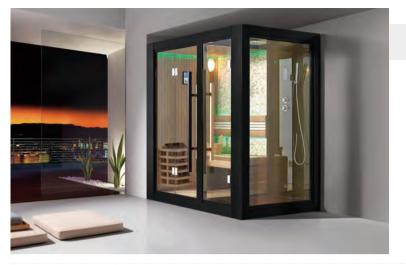

WS-1509 | Size: 1500x1050x2000mm Size: 1200x1050x2000mm

WS-1389

Size: 2200x1200x2100mm Size: 2000x1200x2100mm Size: 2000x1000x2100mm

2200/2000mm

Size: 4000x3000x2200mm Size: 3000x3000x2200mm

WS-1406 | Size: 2200x1700x2100mm Size: 2000x1700x2100mm