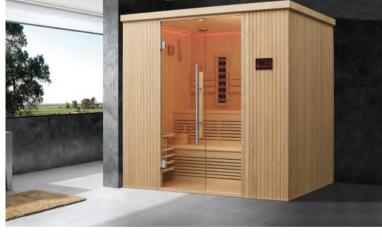

## Welcome to ultimate sauna world

WS-CC03 Size: 1800x1200x1900mm Size: 1500x1200x1900mm Size: 1200x1200x1900mm

WS-CC04 Size: 1800x1200x1900mm Size: 1500x1200x1900mm Size: 1200x1200x1900mm

WS-CC05 | Size: 1800x1800x2100mm