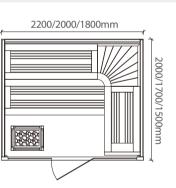

WS-1102 Size: 2200x2000x2100mm Size: 2000x1700x2100mm Size: 1800x1500x2100mm

WS-1103S Size: 1800x1050x1900mm Size: 1500x1050x1900mm Size: 1200x1050x1900mm

WS-1103 Size: 1800x1050x1900mm Size: 1500x1050x1900mm Size: 1200x1050x1900mm