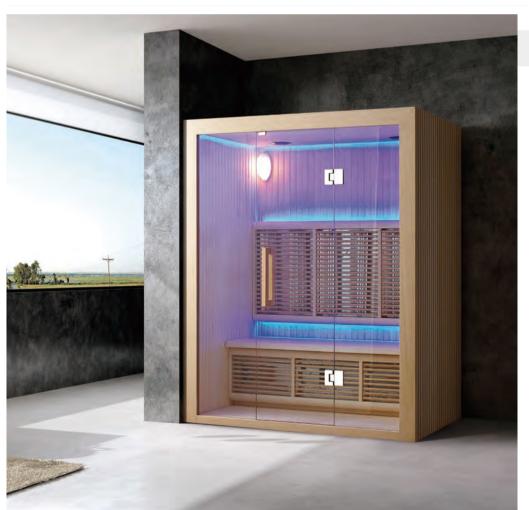

WS-1403 | Size: 2200x2200x2100mm Size: 2000x2000x2100mm

WS-1411 | Size: 1700x1050x1900mm | Size: 1500x1050x1900mm

WS-1413 | Size: 1700x1050x1900mm Size: 1500x1050x1900mm

1500/1200/1000mm

WS-1410 Size: 1500x1050x1900mm Size: 1200x1050x1900mm Size: 1000x1050x1900mm