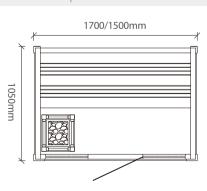

WS-1403 | Size: 2200x2200x2100mm Size: 2000x2000x2100mm

WS-1411 | Size: 1700x1050x1900mm | Size: 1500x1050x1900mm

WS-1413 | Size: 1700x1050x1900mm Size: 1500x1050x1900mm

1500/1200/1000mm

WS-1410 Size: 1500x1050x1900mm Size: 1200x1050x1900mm Size: 1000x1050x1900mm