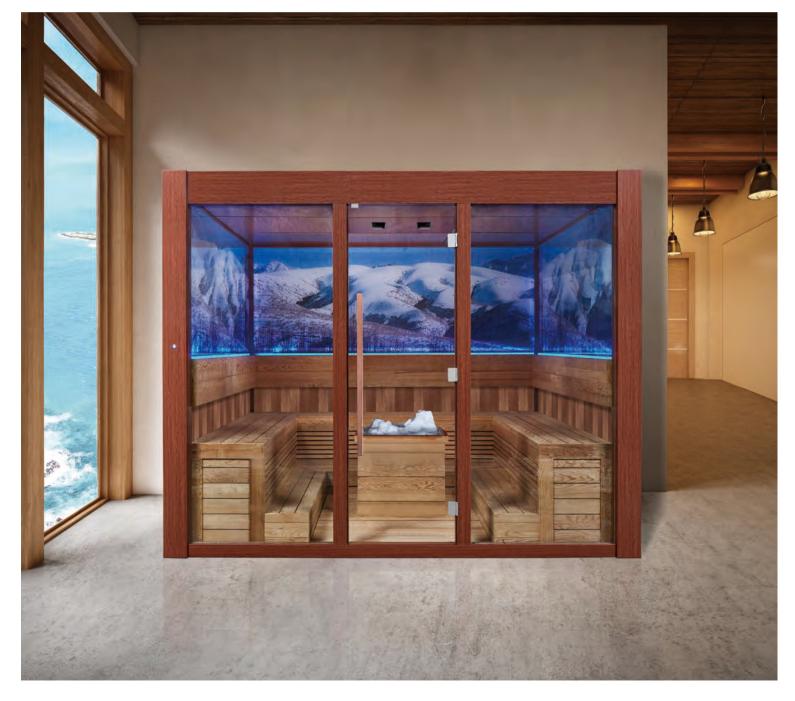

| Size: 1800x1000x1900mm Size: 1500x1000x1900mm















WS-YL12 Size: 2200x1700x2100mm Size: 2000x1700x2100mm Size: 1800x1700x2100mm





WS-YL13 Size: 2200x1700x2100mm Size: 2000x1700x2100mm Size: 1800x1700x2100mm







WS-YL10 Size: 2200x1700x2100mm Size: 2000x1700x2100mm Size: 1800x1700x2100mm



WS-YL14 Size: 2200x2200x2100mm Size: 2000x2000x2100mm Size: 1800x1800x2100mm





WS-YL11 Size: 2200x1700x2100mm Size: 2000x1700x2100mm Size: 1800x1700x2100mm





WS-YL15 Size: 2200x2200x2100mm Size: 2000x2000x2100mm Size: 1800x1800x2100mm











Sauna relax us,enjoy the good time with friends and relatives,or relax alone. Your life will become joyful since the moment you having **our** sauna rooms.

WS-1902 | Size: 2200x2200x2100mm Size: 2000x2000x2100mm













































WS-1807 | Size: 1500x1000x1900mm





WS-1806 | Size: 1200x1200x1900mm

















WS-1806 | Size: 1800x1200x1900mm















WS-1809 Size: 1500x1000x1900mm Size: 1200x1000x1900mm Size: 1000x1000x1900mm





























WS-1600SR | Size: 2000x1000x2100mm















WS-1817 | Size: 1800x1800x2100mm























WS-1606SR | Size: 1000x1000x1900mm

WS-1604SR | Size:1000x1000x1900mm



WS-1603SN | Size: 1500x1000x1900mm







WS-1603SR | Size: 1500x1000x1900mm





WS-1607SR | Size: 1200x1050x1900mm

















WS-1703SR | Size: 1500x1050x2000mm

WS-1704SR | Size: 2000x1500x2100mm





WS-1701SR | Size: 1000x1000x2000mm









WS-1702SR | Size: 1200x1050x2000mm





WS-1709 | Size: 1800x1500x2100mm











WS-1503 | Size: 2200x