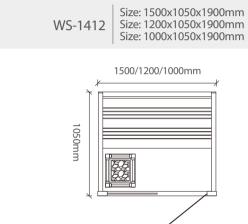

WS-1403 | Size: 2200x2200x2100mm Size: 2000x2000x2100mm

WS-1411 | Size: 1700x1050x1900mm | Size: 1500x1050x1900mm

WS-1413 | Size: 1700x1050x1900mm Size: 1500x1050x1900mm

1500/1200/1000mm

WS-1410 Size: 1500x1050x1900mm Size: 1200x1050x1900mm Size: 1000x1050x1900mm