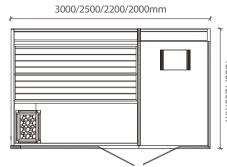

Size: 1800x1050x1900mm Size: 1500x1050x1900mm

Size: 3000x2000x2200mm Size: 2500x2000x2200mm WS-1502

WS-1388

Size: 3000x1800x2100mm Size: 2500x1800x2100mm Size: 2200x1200x2100mm Size: 2000x1200x2100mm

WS-1508 Size: 1500x1050x1900mm Size: 1200x1050x1900mm