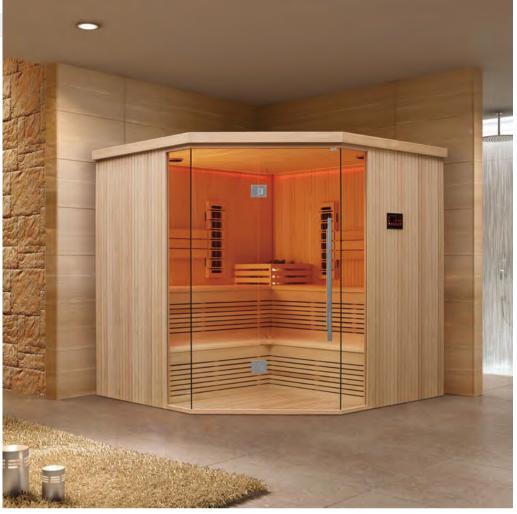

## Welcome to ultimate sauna world

WS-CC03 Size: 1800x1200x1900mm Size: 1500x1200x1900mm Size: 1200x1200x1900mm

WS-CC04 Size: 1800x1200x1900mm Size: 1500x1200x1900mm Size: 1200x1200x1900mm

WS-CC05 | Size: 1800x1800x2100mm