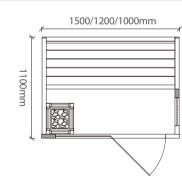

WS-1403 | Size: 2200x2200x2100mm Size: 2000x2000x2100mm

WS-1411 | Size: 1700x1050x1900mm | Size: 1500x1050x1900mm

WS-1413 | Size: 1700x1050x1900mm Size: 1500x1050x1900mm

1500/1200/1000mm

WS-1410 Size: 1500x1050x1900mm Size: 1200x1050x1900mm Size: 1000x1050x1900mm

WS-1414 Size: 1500x1050x1900mm Size: 1200x1050x1900mm Size: 1000x1050x1900mm

1500/1200/1000mm

WS-1101 Size: 2200x2200x2100mm Size: 2000x2000x2100mm Size: 1800x1800x2100mm

WS-1102S | Size: 2200x2000x2100mm Size: 2000x1700x2100mm Size: 1800x1500x2100mm