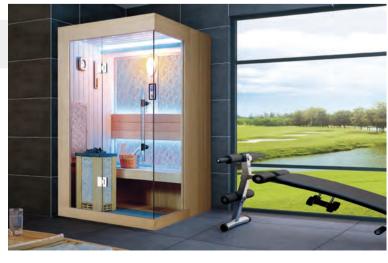

JOY IS NATURE HUMANITY. WHEN U SIT IN THE STEAMY SAUNA ROOM, JOY WILL COME INSIDE YOUR HEART ENDLESS SAUNAROOM,

WS-YL15 Size: 2200x2200x2100mm Size: 2000x2000x2100mm Size: 1800x1800x2100mm

Sauna relax us,enjoy the good time with friends and relatives,or relax alone. Your life will become joyful since the moment you having **our** sauna rooms.