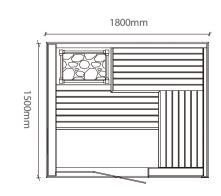

WS-1503 | Size: 2200x1700x2100mm Size: 2000x1700x2100mm

Size: 2200x1700x2100mm Size: 2000x1700x2100mm WS-1504

WS-1501 | Size: 3000x3000x2200mm Size: 2500x2500x2200mm

WS-1505 | Size: 1800x1050x1900mm Size: 1500x1050x1900mm