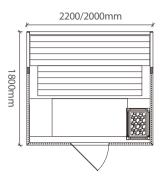

WS-1509 | Size: 1500x1050x2000mm Size: 1200x1050x2000mm

WS-1389

Size: 2200x1200x2100mm Size: 2000x1200x2100mm Size: 2000x1000x2100mm

2200/2000mm

Size: 4000x3000x2200mm Size: 3000x3000x2200mm

WS-1406 | Size: 2200x1700x2100mm Size: 2000x1700x2100mm