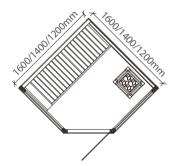

WS-1219 Size: 1600x1600x1900mm Size: 1400x1400x1900mm Size: 1200x1200x1900mm

WS-1210 Size: 1500x1500x1900mm Size: 1350x1350x1900mm Size: 1200x1200x1900mm

Size: 2200x2200x2100mm Size: 2000x2000x2100mm Size: 1800x1800x2100mm WS-1221