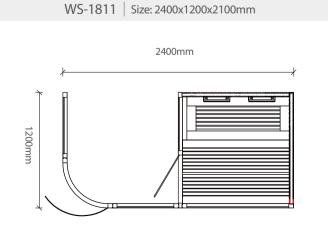

WS-1600SR | Size: 2000x1000x2100mm

WS-1817 | Size: 1800x1800x2100mm

WS-1606SR | Size: 1000x1000x1900mm

WS-1604SR | Size:1000x1000x1900mm

WS-1603SN | Size: 1500x1000x1900mm

WS-1603SR | Size: 1500x1000x1900mm