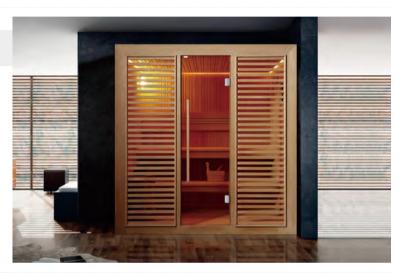

WS-YL15 Size: 2200x2200x2100mm Size: 2000x2000x2100mm Size: 1800x1800x2100mm

Sauna relax us,enjoy the good time with friends and relatives,or relax alone. Your life will become joyful since the moment you having **our** sauna rooms.