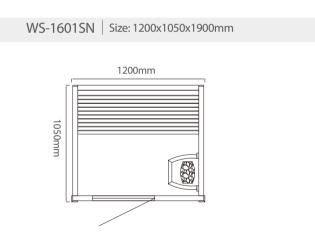

WS-1607SR | Size: 1200x1050x1900mm

WS-1703SR | Size: 1500x1050x2000mm

WS-1704SR | Size: 2000x1500x2100mm

WS-1701SR | Size: 1000x1000x2000mm

WS-1702SR | Size: 1200x1050x2000mm

WS-1709 | Size: 1800x1500x2100mm