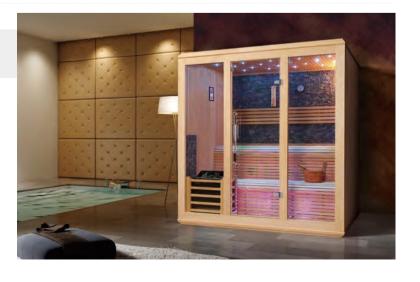

#### Perfect Sauna room craft

Covers an area of 30,000 square meters, choose world top natural wood, adopts the international advanced production equipment, grasp the core of the sauna manufacturing process, control the products strictly. We pursue perfect on every step from material to finished products, and to ensure every sauna room with perfect quality.

WS-YL15 Size: 2200x2200x2100mm Size: 2000x2000x2100mm Size: 1800x1800x2100mm

Sauna relax us,enjoy the good time with friends and relatives,or relax alone. Your life will become joyful since the moment you having **our** sauna rooms.