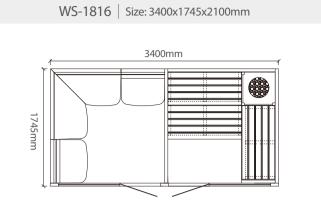

WS-1600SR | Size: 2000x1000x2100mm

WS-1817 | Size: 1800x1800x2100mm

WS-1606SR | Size: 1000x1000x1900mm

WS-1604SR | Size:1000x1000x1900mm

WS-1603SN | Size: 1500x1000x1900mm

WS-1603SR | Size: 1500x1000x1900mm