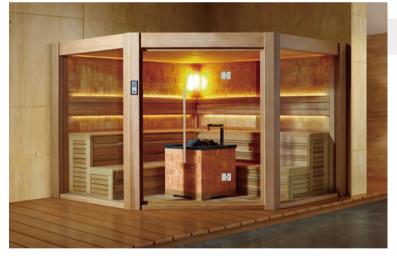

WS-YL15 Size: 2200x2200x2100mm Size: 2000x2000x2100mm Size: 1800x1800x2100mm

Sauna relax us,enjoy the good time with friends and relatives,or relax alone. Your life will become joyful since the moment you having **our** sauna rooms.