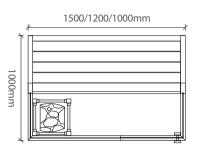

WS-1403 | Size: 2200x2200x2100mm Size: 2000x2000x2100mm

WS-1411 | Size: 1700x1050x1900mm | Size: 1500x1050x1900mm

WS-1413 | Size: 1700x1050x1900mm Size: 1500x1050x1900mm

1500/1200/1000mm

WS-1410 Size: 1500x1050x1900mm Size: 1200x1050x1900mm Size: 1000x1050x1900mm

WS-1414 Size: 1500x1050x1900mm Size: 1200x1050x1900mm Size: 1000x1050x1900mm

1500/1200/1000mm

WS-1101 Size: 2200x2200x2100mm Size: 2000x2000x2100mm Size: 1800x1800x2100mm

WS-1102S | Size: 2200x2000x2100mm Size: 2000x1700x2100mm Size: 1800x1500x2100mm