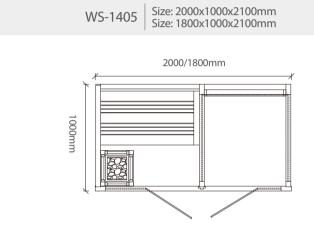

Size: 1800x1050x1900mm Size: 1500x1050x1900mm

Size: 3000x2000x2200mm Size: 2500x2000x2200mm WS-1502

WS-1388

Size: 3000x1800x2100mm Size: 2500x1800x2100mm Size: 2200x1200x2100mm Size: 2000x1200x2100mm

WS-1508 Size: 1500x1050x1900mm Size: 1200x1050x1900mm