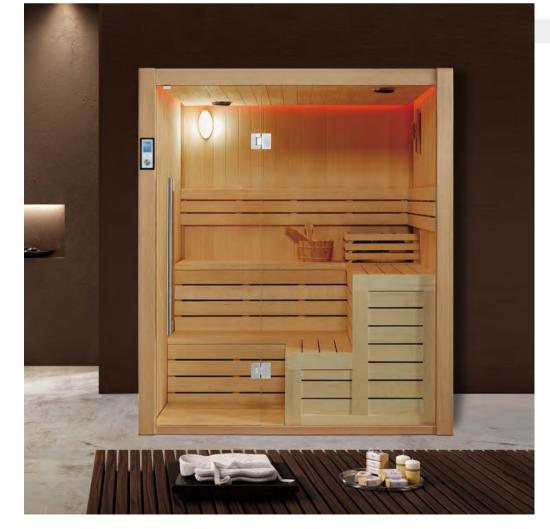

WS-YL15 Size: 2200x2200x2100mm Size: 2000x2000x2100mm Size: 1800x1800x2100mm

Sauna relax us,enjoy the good time with friends and relatives,or relax alone. Your life will become joyful since the moment you having **our** sauna rooms.