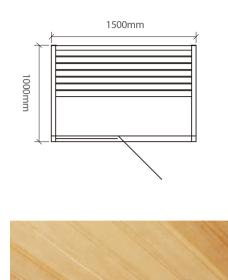

## Welcome to ultimate sauna world

WS-CC03 Size: 1800x1200x1900mm Size: 1500x1200x1900mm Size: 1200x1200x1900mm

WS-CC04 Size: 1800x1200x1900mm Size: 1500x1200x1900mm Size: 1200x1200x1900mm

WS-CC05 | Size: 1800x1800x2100mm

WS-YL01

Size: 1500x1000x1900mm Size: 1200x1000x1900mm Size: 1000x1000x1900mm

WS-YL02 Size: 1500x1000x1900mm Size: 1200x1000x1900mm Size: 1000x1000x1900mm

Size: 1500x1000x1900mm Size: 1200x1000x1900mm Size: 1000x1000x1900mm

Size: 1500x1000x1900mm Size: 1200x1000x1900mm Size: 1000x1000x1900mm

WS-YL05 Size: 1500x1000x1900mm Size: 1200x1000x1900mm Size: 1000x1000x1900mm

WS-YL06 Size: 1500x1000x1900mm Size: 1200x1000x1900mm Size: 1000x1000x1900mm

WS-YL07 | Size: 1800x1000x1900mm Size: 1500x1000x1900mm

WS-YL08 | Size: 1800x1000x1900mm Size: 1500x1000x1900mm

WS-YL12 Size: 2200x1700x2100mm Size: 2000x1700x2100mm Size: 1800x1700x2100mm

WS-YL13 Size: 2200x1700x2100mm Size: 2000x1700x2100mm Size: 1800x1700x2100mm

WS-YL10 Size: 2200x1700x2100mm Size: 2000x1700x2100mm Size: 1800x1700x2100mm

WS-YL14 Size: 2200x2200x2100mm Size: 2000x2000x2100mm Size: 1800x1800x2100mm

WS-YL11 Size: 2200x1700x2100mm Size: 2000x1700x2100mm Size: 1800x1700x2100mm

WS-YL15 Size: 2200x2200x2100mm Size: 2000x2000x2100mm Size: 1800x1800x2100mm

Sauna relax us,enjoy the good time with friends and relatives,or relax alone. Your life will become joyful since the moment you having **our** sauna rooms.