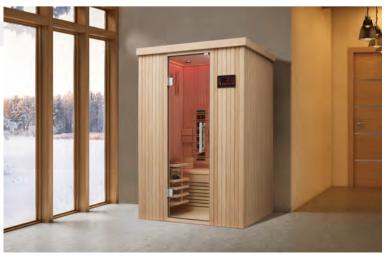

WS-YL15 Size: 2200x2200x2100mm Size: 2000x2000x2100mm Size: 1800x1800x2100mm

Sauna relax us,enjoy the good time with friends and relatives,or relax alone. Your life will become joyful since the moment you having **our** sauna rooms.