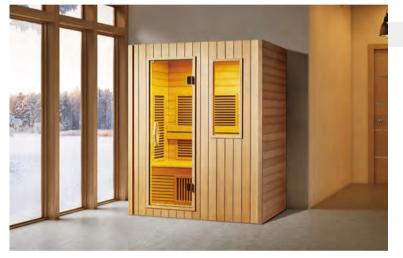

WS-YL01

Size: 1500x1000x1900mm Size: 1200x1000x1900mm Size: 1000x1000x1900mm

WS-YL02 Size: 1500x1000x1900mm Size: 1200x1000x1900mm Size: 1000x1000x1900mm

Size: 1500x1000x1900mm Size: 1200x1000x1900mm Size: 1000x1000x1900mm