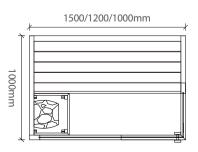

WS-1403 | Size: 2200x2200x2100mm Size: 2000x2000x2100mm

WS-1411 | Size: 1700x1050x1900mm | Size: 1500x1050x1900mm

WS-1413 | Size: 1700x1050x1900mm Size: 1500x1050x1900mm

1500/1200/1000mm

WS-1410 Size: 1500x1050x1900mm Size: 1200x1050x1900mm Size: 1000x1050x1900mm

WS-1414 Size: 1500x1050x1900mm Size: 1200x1050x1900mm Size: 1000x1050x1900mm

1500/1200/1000mm

WS-1101 Size: 2200x2200x2100mm Size: 2000x2000x2100mm Size: 1800x1800x2100mm

WS-1102S | Size: 2200x2000x2100mm Size: 2000x1700x2100mm Size: 1800x1500x2100mm