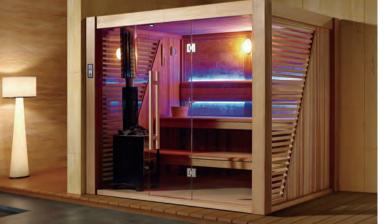

## Welcome to ultimate sauna world

WS-CC03 Size: 1800x1200x1900mm Size: 1500x1200x1900mm Size: 1200x1200x1900mm

WS-CC04 Size: 1800x1200x1900mm Size: 1500x1200x1900mm Size: 1200x1200x1900mm

WS-CC05 | Size: 1800x1800x2100mm