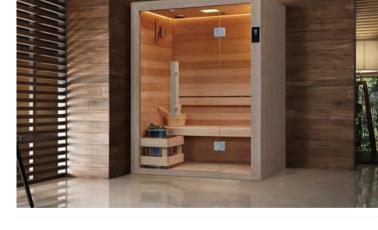

WS-1414 Size: 1500x1050x1900mm Size: 1200x1050x1900mm Size: 1000x1050x1900mm

1500/1200/1000mm

WS-1101 Size: 2200x2200x2100mm Size: 2000x2000x2100mm Size: 1800x1800x2100mm

WS-1102S | Size: 2200x2000x2100mm Size: 2000x1700x2100mm Size: 1800x1500x2100mm

WS-1102 Size: 2200x2000x2100mm Size: 2000x1700x2100mm Size: 1800x1500x2100mm

WS-1103S Size: 1800x1050x1900mm Size: 1500x1050x1900mm Size: 1200x1050x1900mm

WS-1103 Size: 1800x1050x1900mm Size: 1500x1050x1900mm Size: 1200x1050x1900mm