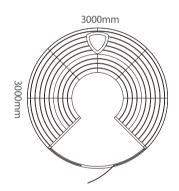

WS-1503 | Size: 2200x1700x2100mm Size: 2000x1700x2100mm

Size: 2200x1700x2100mm Size: 2000x1700x2100mm WS-1504

WS-1501 | Size: 3000x3000x2200mm Size: 2500x2500x2200mm

WS-1505 | Size: 1800x1050x1900mm Size: 1500x1050x1900mm