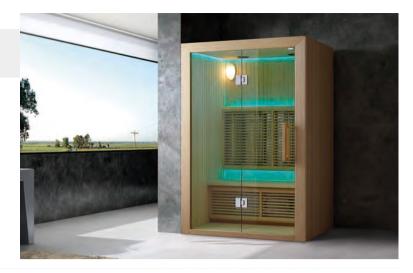

## Welcome to ultimate sauna world

WS-CC03 Size: 1800x1200x1900mm Size: 1500x1200x1900mm Size: 1200x1200x1900mm

WS-CC04 Size: 1800x1200x1900mm Size: 1500x1200x1900mm Size: 1200x1200x1900mm

WS-CC05 | Size: 1800x1800x2100mm