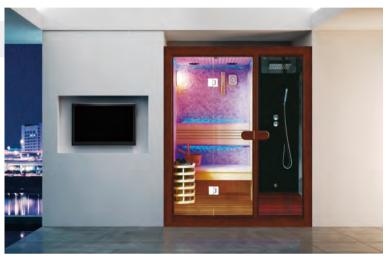

WS-YL07 | Size: 1800x1000x1900mm Size: 1500x1000x1900mm

WS-YL08 | Size: 1800x1000x1900mm Size: 1500x1000x1900mm

WS-YL12 Size: 2200x1700x2100mm Size: 2000x1700x2100mm Size: 1800x1700x2100mm

WS-YL13 Size: 2200x1700x2100mm Size: 2000x1700x2100mm Size: 1800x1700x2100mm