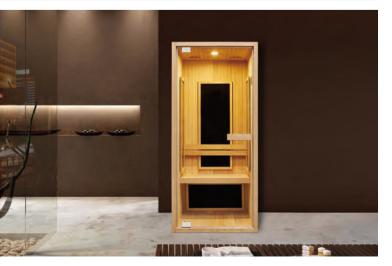

WS-1902 | Size: 2200x2200x2100mm Size: 2000x2000x2100mm

WS-1807 | Size: 1500x1000x1900mm

WS-1806 | Size: 1200x1200x1900mm

WS-1806 | Size: 1800x1200x1900mm

WS-1809 Size: 1500x1000x1900mm Size: 1200x1000x1900mm Size: 1000x1000x1900mm