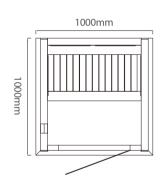

WS-YL01

Size: 1500x1000x1900mm Size: 1200x1000x1900mm Size: 1000x1000x1900mm

WS-YL02 Size: 1500x1000x1900mm Size: 1200x1000x1900mm Size: 1000x1000x1900mm

Size: 1500x1000x1900mm Size: 1200x1000x1900mm Size: 1000x1000x1900mm