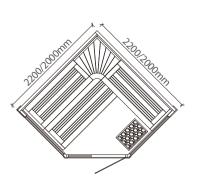

WS-1509 | Size: 1500x1050x2000mm Size: 1200x1050x2000mm

WS-1389

Size: 2200x1200x2100mm Size: 2000x1200x2100mm Size: 2000x1000x2100mm

2200/2000mm

Size: 4000x3000x2200mm Size: 3000x3000x2200mm

WS-1406 | Size: 2200x1700x2100mm Size: 2000x1700x2100mm