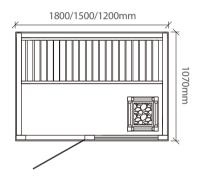

WS-1201 Size: 2200x2200x2100mm Size: 2000x2000x2100mm Size: 1800x1800x2100mm

WS-1218 Size: 1800x1070x1900mm Size: 1500x1070x1900mm Size: 1200x1070x1900mm

WS-1203 Size: 1800x1070x1900mm Size: 1500x1070x1900mm Size: 1200x1070x1900mm