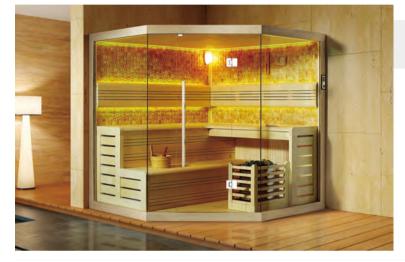

#### Perfect Sauna room craft

Covers an area of 30,000 square meters, choose world top natural wood, adopts the international advanced production equipment, grasp the core of the sauna manufacturing process, control the products strictly. We pursue perfect on every step from material to finished products, and to ensure every sauna room with perfect quality.

WS-YL15 Size: 2200x2200x2100mm Size: 2000x2000x2100mm Size: 1800x1800x2100mm

Sauna relax us,enjoy the good time with friends and relatives,or relax alone. Your life will become joyful since the moment you having **our** sauna rooms.