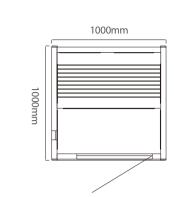

WS-YL01

Size: 1500x1000x1900mm Size: 1200x1000x1900mm Size: 1000x1000x1900mm

WS-YL02 Size: 1500x1000x1900mm Size: 1200x1000x1900mm Size: 1000x1000x1900mm

Size: 1500x1000x1900mm Size: 1200x1000x1900mm Size: 1000x1000x1900mm