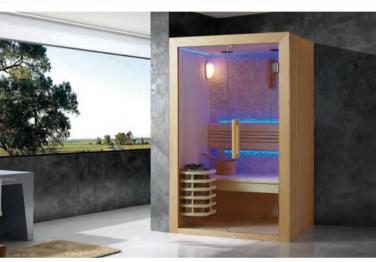

WS-1403 | Size: 2200x2200x2100mm Size: 2000x2000x2100mm

WS-1411 | Size: 1700x1050x1900mm | Size: 1500x1050x1900mm

WS-1413 | Size: 1700x1050x1900mm Size: 1500x1050x1900mm

1500/1200/1000mm

WS-1410 Size: 1500x1050x1900mm Size: 1200x1050x1900mm Size: 1000x1050x1900mm