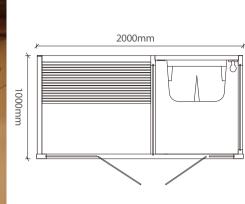

## Welcome to ultimate sauna world

WS-CC03 Size: 1800x1200x1900mm Size: 1500x1200x1900mm Size: 1200x1200x1900mm

WS-CC04 Size: 1800x1200x1900mm Size: 1500x1200x1900mm Size: 1200x1200x1900mm

WS-CC05 | Size: 1800x1800x2100mm