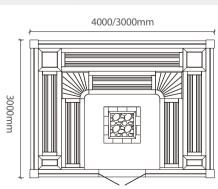

WS-1509 | Size: 1500x1050x2000mm Size: 1200x1050x2000mm

WS-1389

Size: 2200x1200x2100mm Size: 2000x1200x2100mm Size: 2000x1000x2100mm

2200/2000mm

Size: 4000x3000x2200mm Size: 3000x3000x2200mm

WS-1406 | Size: 2200x1700x2100mm Size: 2000x1700x2100mm