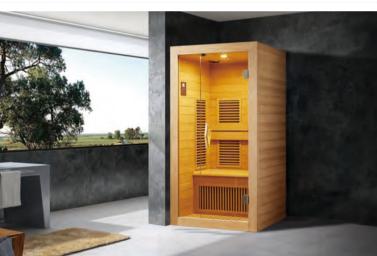

WS-YL01

Size: 1500x1000x1900mm Size: 1200x1000x1900mm Size: 1000x1000x1900mm

WS-YL02 Size: 1500x1000x1900mm Size: 1200x1000x1900mm Size: 1000x1000x1900mm

Size: 1500x1000x1900mm Size: 1200x1000x1900mm Size: 1000x1000x1900mm