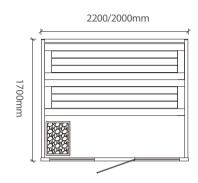

WS-1509 | Size: 1500x1050x2000mm Size: 1200x1050x2000mm

WS-1389

Size: 2200x1200x2100mm Size: 2000x1200x2100mm Size: 2000x1000x2100mm

2200/2000mm

Size: 4000x3000x2200mm Size: 3000x3000x2200mm

WS-1406 | Size: 2200x1700x2100mm Size: 2000x1700x2100mm