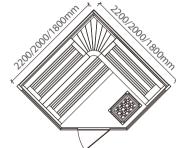

WS-1414 Size: 1500x1050x1900mm Size: 1200x1050x1900mm Size: 1000x1050x1900mm

1500/1200/1000mm

WS-1101 Size: 2200x2200x2100mm Size: 2000x2000x2100mm Size: 1800x1800x2100mm

WS-1102S | Size: 2200x2000x2100mm Size: 2000x1700x2100mm Size: 1800x1500x2100mm