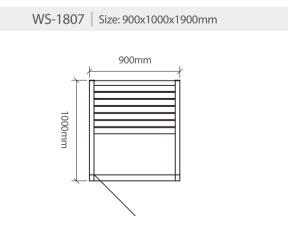

WS-1902 | Size: 2200x2200x2100mm Size: 2000x2000x2100mm

WS-1807 | Size: 1500x1000x1900mm

WS-1806 | Size: 1200x1200x1900mm

WS-1806 | Size: 1800x1200x1900mm

WS-1809 Size: 1500x1000x1900mm Size: 1200x1000x1900mm Size: 1000x1000x1900mm