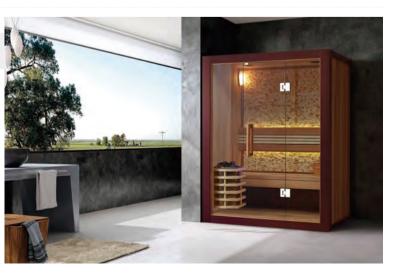

WS-1403 | Size: 2200x2200x2100mm Size: 2000x2000x2100mm

WS-1411 | Size: 1700x1050x1900mm | Size: 1500x1050x1900mm

WS-1413 | Size: 1700x1050x1900mm Size: 1500x1050x1900mm

1500/1200/1000mm

WS-1410 Size: 1500x1050x1900mm Size: 1200x1050x1900mm Size: 1000x1050x1900mm