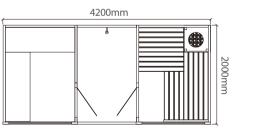

## Welcome to ultimate sauna world

WS-CC03 Size: 1800x1200x1900mm Size: 1500x1200x1900mm Size: 1200x1200x1900mm

WS-CC04 Size: 1800x1200x1900mm Size: 1500x1200x1900mm Size: 1200x1200x1900mm

WS-CC05 | Size: 1800x1800x2100mm