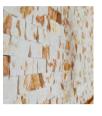

#### Yellow cedar wood

Canada yellow cedar wood has the characters of Corrosion resistant, uniform color & smooth appearance. The natural smell can absorb through olfactory organs & skin, and reach nerve ystem & blood circulation, which help people relax. It is a very precious healthy wood.

#### High corrosion red cedar wood

Canada red cedar wood with the characters of soft wood, natural high corrosion & excellent stability & long life, it can used as decoration of external wall of high-end villa. I choose A level red cedar wood without wood knots to make elegant sauna rooms.