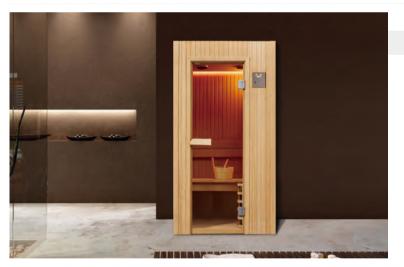

WS-1607SR | Size: 1200x1050x1900mm

WS-1703SR | Size: 1500x1050x2000mm

WS-1704SR | Size: 2000x1500x2100mm

WS-1701SR | Size: 1000x1000x2000mm

WS-1702SR | Size: 1200x1050x2000mm

WS-1709 | Size: 1800x1500x2100mm