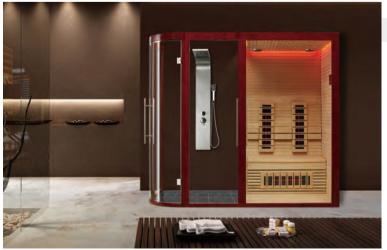

WS-1600SR | Size: 2000x1000x2100mm

WS-1817 | Size: 1800x1800x2100mm

WS-1606SR | Size: 1000x1000x1900mm

WS-1604SR | Size:1000x1000x1900mm

WS-1603SN | Size: 1500x1000x1900mm

WS-1603SR | Size: 1500x1000x1900mm

WS-1607SR | Size: 1200x1050x1900mm

WS-1703SR | Size: 1500x1050x2000mm

WS-1704SR | Size: 2000x1500x2100mm

WS-1701SR | Size: 1000x1000x2000mm

WS-1702SR | Size: 1200x1050x2000mm

WS-1709 | Size: 1800x1500x2100mm