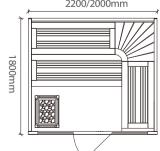

WS-1509 | Size: 1500x1050x2000mm Size: 1200x1050x2000mm

WS-1389

Size: 2200x1200x2100mm Size: 2000x1200x2100mm Size: 2000x1000x2100mm

2200/2000mm

Size: 4000x3000x2200mm Size: 3000x3000x2200mm

WS-1406 | Size: 2200x1700x2100mm Size: 2000x1700x2100mm