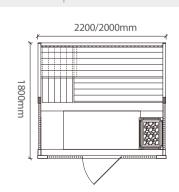

WS-1509 | Size: 1500x1050x2000mm Size: 1200x1050x2000mm

WS-1389

Size: 2200x1200x2100mm Size: 2000x1200x2100mm Size: 2000x1000x2100mm

2200/2000mm

Size: 4000x3000x2200mm Size: 3000x3000x2200mm

WS-1406 | Size: 2200x1700x2100mm Size: 2000x1700x2100mm