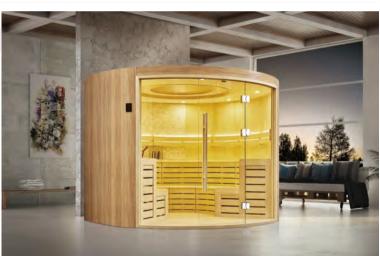

## Welcome to ultimate sauna world

WS-CC03 Size: 1800x1200x1900mm Size: 1500x1200x1900mm Size: 1200x1200x1900mm

WS-CC04 Size: 1800x1200x1900mm Size: 1500x1200x1900mm Size: 1200x1200x1900mm

WS-CC05 | Size: 1800x1800x2100mm