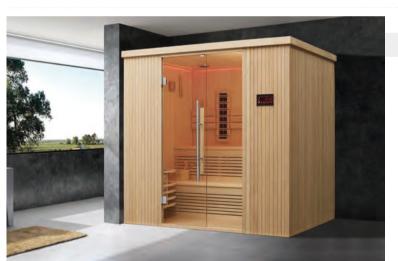

WS-YL07 | Size: 1800x1000x1900mm Size: 1500x1000x1900mm

WS-YL08 | Size: 1800x1000x1900mm Size: 1500x1000x1900mm

WS-YL12 Size: 2200x1700x2100mm Size: 2000x1700x2100mm Size: 1800x1700x2100mm

WS-YL13 Size: 2200x1700x2100mm Size: 2000x1700x2100mm Size: 1800x1700x2100mm

WS-YL10 Size: 2200x1700x2100mm Size: 2000x1700x2100mm Size: 1800x1700x2100mm

WS-YL14 Size: 2200x2200x2100mm Size: 2000x2000x2100mm Size: 1800x1800x2100mm

WS-YL11 Size: 2200x1700x2100mm Size: 2000x1700x2100mm Size: 1800x1700x2100mm