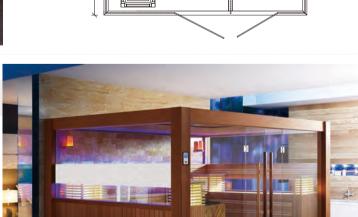

Size: 1200x1050x2000mm





WS-1709 | Size: 1800x1500x2100mm











WS-1503 | Size: 2200x1700x2100mm Size: 2000x1700x2100mm



Size: 2200x1700x2100mm Size: 2000x1700x2100mm WS-1504







WS-1501 | Size: 3000x3000x2200mm Size: 2500x2500x2200mm



WS-1505 | Size: 1800x1050x1900mm Size: 1500x1050x1900mm



Size: 1800x1050x1900mm Size: 1500x1050x1900mm







Size: 3000x2000x2200mm Size: 2500x2000x2200mm WS-1502













WS-1388



Size: 3000x1800x2100mm Size: 2500x1800x2100mm Size: 2200x1200x2100mm Size: 2000x1200x2100mm

WS-1508 Size: 1500x1050x1900mm Size: 1200x1050x1900mm





WS-1509 | Size: 1500x1050x2000mm Size: 1200x1050x2000mm



WS-1389

Size: 2200x1200x2100mm Size: 2000x1200x2100mm Size: 2000x1000x2100mm

2200/2000mm







Size: 4000x3000x2200mm Size: 3000x3000x2200mm

































WS-1406 | Size: 2200x1700x2100mm Size: 2000x1700x2100mm

WS-1403 | Size: 2200x2200x2100mm Size: 2000x2000x2100mm





















WS-1411 | Size: 1700x1050x1900mm | Size: 1500x1050x1900mm













WS-1413 | Size: 1700x1050x1900mm Size: 1500x1050x1900mm

1500/1200/1000mm

WS-1410 Size: 1500x1050x1900mm Size: 1200x1050x1900mm Size: 1000x1050x1900mm





WS-1414 Size: 1500x1050x1900mm Size: 1200x1050x1900mm Size: 1000x1050x1900mm

1500/1200/1000mm







WS-1101 Size: 2200x2200x2100mm Size: 2000x2000x2100mm Size: 1800x1800x2100mm















WS-1102S | Size: 2200x2000x2100mm Size: 2000x1700x2100mm Size: 1800x1500x2100mm







WS-1102 Size: 2200x2000x2100mm Size: 2000x1700x2100mm Size: 1800x1500x2100mm







WS-1103S Size: 1800x1050x1900mm Size: 1500x