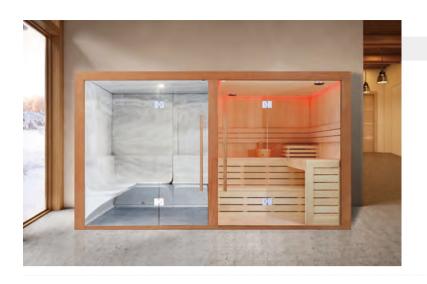

WS-YL15 Size: 2200x2200x2100mm Size: 2000x2000x2100mm Size: 1800x1800x2100mm

Sauna relax us,enjoy the good time with friends and relatives,or relax alone. Your life will become joyful since the moment you having **our** sauna rooms.