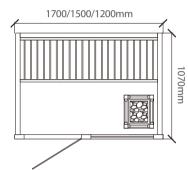

WS-1236 Size: 2000x1200x1900mm Size: 1800x1070x1900mm Size: 1500x1070x1900mm 2000/1800/1500mm

WS-1232 Size: 2200x1700x2100mm Size: 2000x1700x2100mm Size: 1800x1700x2100mm

Size: 1500x1100x1900mm Size: 1200x1100x1900mm Size: 1000x1100x1900mm WS-1239