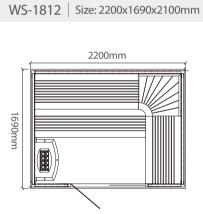

WS-YL07 | Size: 1800x1000x1900mm Size: 1500x1000x1900mm

WS-YL08 | Size: 1800x1000x1900mm Size: 1500x1000x1900mm

WS-YL12 Size: 2200x1700x2100mm Size: 2000x1700x2100mm Size: 1800x1700x2100mm

WS-YL13 Size: 2200x1700x2100mm Size: 2000x1700x2100mm Size: 1800x1700x2100mm

WS-YL10 Size: 2200x1700x2100mm Size: 2000x1700x2100mm Size: 1800x1700x2100mm

WS-YL14 Size: 2200x2200x2100mm Size: 2000x2000x2100mm Size: 1800x1800x2100mm

WS-YL11 Size: 2200x1700x2100mm Size: 2000x1700x2100mm Size: 1800x1700x2100mm