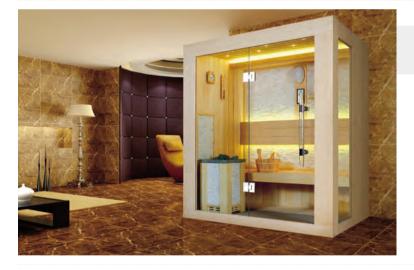

## Welcome to ultimate sauna world

WS-CC03 Size: 1800x1200x1900mm Size: 1500x1200x1900mm Size: 1200x1200x1900mm

WS-CC04 Size: 1800x1200x1900mm Size: 1500x1200x1900mm Size: 1200x1200x1900mm

WS-CC05 | Size: 1800x1800x2100mm