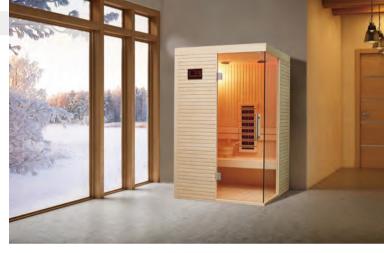

WS-1902 | Size: 2200x2200x2100mm Size: 2000x2000x2100mm

WS-1807 | Size: 1500x1000x1900mm

WS-1806 | Size: 1200x1200x1900mm

WS-1806 | Size: 1800x1200x1900mm

WS-1809 Size: 1500x1000x1900mm Size: 1200x1000x1900mm Size: 1000x1000x1900mm