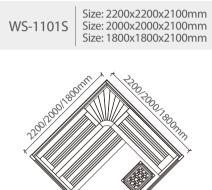

WS-1414 Size: 1500x1050x1900mm Size: 1200x1050x1900mm Size: 1000x1050x1900mm

1500/1200/1000mm

WS-1101 Size: 2200x2200x2100mm Size: 2000x2000x2100mm Size: 1800x1800x2100mm

WS-1102S | Size: 2200x2000x2100mm Size: 2000x1700x2100mm Size: 1800x1500x2100mm