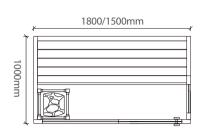

## Welcome to ultimate sauna world

WS-CC03 Size: 1800x1200x1900mm Size: 1500x1200x1900mm Size: 1200x1200x1900mm

WS-CC04 Size: 1800x1200x1900mm Size: 1500x1200x1900mm Size: 1200x1200x1900mm

WS-CC05 | Size: 1800x1800x2100mm