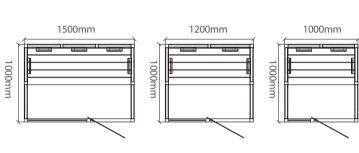

WS-YL01

Size: 1500x1000x1900mm Size: 1200x1000x1900mm Size: 1000x1000x1900mm

WS-YL02 Size: 1500x1000x1900mm Size: 1200x1000x1900mm Size: 1000x1000x1900mm

Size: 1500x1000x1900mm Size: 1200x1000x1900mm Size: 1000x1000x1900mm

Size: 1500x1000x1900mm Size: 1200x1000x1900mm Size: 1000x1000x1900mm

WS-YL05 Size: 1500x1000x1900mm Size: 1200x1000x1900mm Size: 1000x1000x1900mm

WS-YL06 Size: 1500x1000x1900mm Size: 1200x1000x1900mm Size: 1000x1000x1900mm

WS-YL07 | Size: 1800x1000x1900mm Size: 1500x1000x1900mm

WS-YL08 | Size: 1800x1000x1900mm Size: 1500x1000x1900mm

WS-YL12 Size: 2200x1700x2100mm Size: 2000x1700x2100mm Size: 1800x1700x2100mm

WS-YL13 Size: 2200x1700x2100mm Size: 2000x1700x2100mm Size: 1800x1700x2100mm