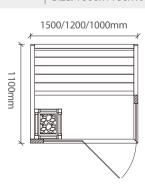

WS-1403 | Size: 2200x2200x2100mm Size: 2000x2000x2100mm

WS-1411 | Size: 1700x1050x1900mm | Size: 1500x1050x1900mm

WS-1413 | Size: 1700x1050x1900mm Size: 1500x1050x1900mm

1500/1200/1000mm

WS-1410 Size: 1500x1050x1900mm Size: 1200x1050x1900mm Size: 1000x1050x1900mm

WS-1414 Size: 1500x1050x1900mm Size: 1200x1050x1900mm Size: 1000x1050x1900mm

1500/1200/1000mm

WS-1101 Size: 2200x2200x2100mm Size: 2000x2000x2100mm Size: 1800x1800x2100mm

WS-1102S | Size: 2200x2000x2100mm Size: 2000x1700x2100mm Size: 1800x1500x2100mm