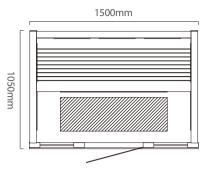

WS-1607SR | Size: 1200x1050x1900mm

WS-1703SR | Size: 1500x1050x2000mm

WS-1704SR | Size: 2000x1500x2100mm

WS-1701SR | Size: 1000x1000x2000mm

WS-1702SR | Size: 1200x1050x2000mm

WS-1709 | Size: 1800x1500x2100mm