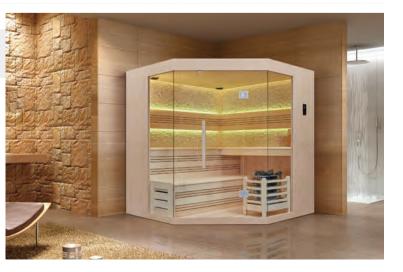

## Welcome to ultimate sauna world

WS-CC03 Size: 1800x1200x1900mm Size: 1500x1200x1900mm Size: 1200x1200x1900mm

WS-CC04 Size: 1800x1200x1900mm Size: 1500x1200x1900mm Size: 1200x1200x1900mm

WS-CC05 | Size: 1800x1800x2100mm