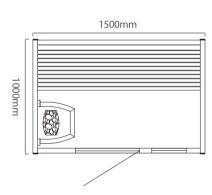

WS-1600SR | Size: 2000x1000x2100mm

WS-1817 | Size: 1800x1800x2100mm

WS-1606SR | Size: 1000x1000x1900mm

WS-1604SR | Size:1000x1000x1900mm

WS-1603SN | Size: 1500x1000x1900mm

WS-1603SR | Size: 1500x1000x1900mm