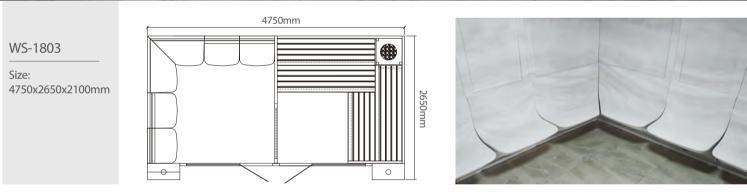

ize: 1800x1000x1900mm Size: 1500x1000x1900mm















WS-YL12 Size: 2200x1700x2100mm Size: 2000x1700x2100mm Size: 1800x1700x2100mm





WS-YL13 Size: 2200x1700x2100mm Size: 2000x1700x2100mm Size: 1800x1700x2100mm







WS-YL10 Size: 2200x1700x2100mm Size: 2000x1700x2100mm Size: 1800x1700x2100mm



WS-YL14 Size: 2200x2200x2100mm Size: 2000x2000x2100mm Size: 1800x1800x2100mm





WS-YL11 Size: 2200x1700x2100mm Size: 2000x1700x2100mm Size: 1800x1700x2100mm





WS-YL15 Size: 2200x2200x2100mm Size: 2000x2000x2100mm Size: 1800x1800x2100mm











Sauna relax us,enjoy the good time with friends and relatives,or relax alone. Your life will become joyful since the moment you having **our** sauna rooms.

WS-1902 | Size: 2200x2200x2100mm Size: 2000x2000x2100mm













































WS-1807 | Size: 1500x1000x1900mm





WS-1806 | Size: 1200x1200x1900mm

















WS-1806 | Size: 1800x1200x1900mm















WS-1809 Size: 1500x1000x1900mm Size: 1200x1000x1900mm Size: 1000x1000x1900mm





























WS-1600SR | Size: 2000x1000x2100mm















WS-1817 | Size: 1800x1800x2100mm























WS-1606SR | Size: 1000x1000x1900mm

WS-1604SR | Size:1000x1000x1900mm



WS-1603SN | Size: 1500x1000x1900mm







WS-1603SR | Size: 1500x1000x1900mm





WS-1607SR | Size: 1200x1050x1900mm

















WS-1703SR | Size: 1500x1050x2000mm

WS-1704SR | Size: 2000x1500x2100mm





WS-1701SR | Size: 1000x1000x2000mm









WS-1702SR | Size: 1200x1050x2000mm





WS-1709 | Size: 1800x1500x2100mm











WS-1503 | Size: 2200x1700