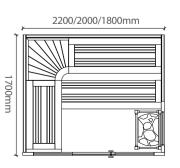

WS-YL07 | Size: 1800x1000x1900mm Size: 1500x1000x1900mm

WS-YL08 | Size: 1800x1000x1900mm Size: 1500x1000x1900mm

WS-YL12 Size: 2200x1700x2100mm Size: 2000x1700x2100mm Size: 1800x1700x2100mm

WS-YL13 Size: 2200x1700x2100mm Size: 2000x1700x2100mm Size: 1800x1700x2100mm