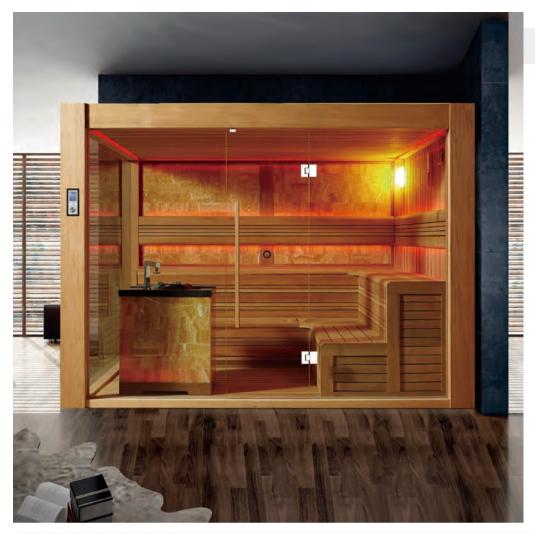

WS-1503 | Size: 2200x1700x2100mm Size: 2000x1700x2100mm

Size: 2200x1700x2100mm Size: 2000x1700x2100mm WS-1504

WS-1501 | Size: 3000x3000x2200mm Size: 2500x2500x2200mm

WS-1505 | Size: 1800x1050x1900mm Size: 1500x1050x1900mm