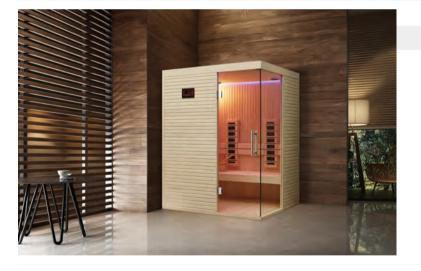

WS-YL15 Size: 2200x2200x2100mm Size: 2000x2000x2100mm Size: 1800x1800x2100mm

Sauna relax us,enjoy the good time with friends and relatives,or relax alone. Your life will become joyful since the moment you having **our** sauna rooms.