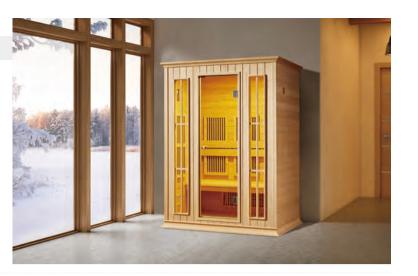

WS-YL15 Size: 2200x2200x2100mm Size: 2000x2000x2100mm Size: 1800x1800x2100mm

Sauna relax us,enjoy the good time with friends and relatives,or relax alone. Your life will become joyful since the moment you having **our** sauna rooms.