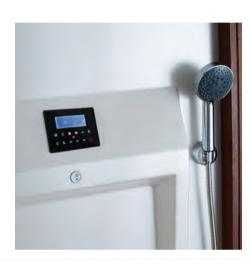

WS-1252C | Size: 1500x1100x1900mm Size: 1200x1100x1900mm Size: 1000x1100x1900mm

Naturl wood

天然文化石

handle

Touch screen control system

V051G

BC90E 9.0kW

standard accessories