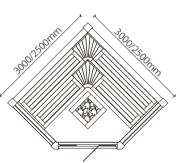

WS-1503 | Size: 2200x1700x2100mm Size: 2000x1700x2100mm

Size: 2200x1700x2100mm Size: 2000x1700x2100mm WS-1504

WS-1501 | Size: 3000x3000x2200mm Size: 2500x2500x2200mm

WS-1505 | Size: 1800x1050x1900mm Size: 1500x1050x1900mm